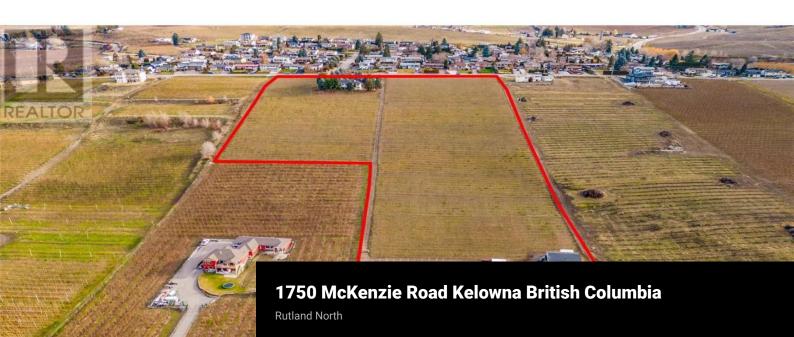

## \$3,999,000

Discover this almost 14 acre apple orchard in a prime location & sought-after agricultural neighborhood in Rutland! The orchard boasts of unobstructed, panaramic views of the Lake, City & the Valley. This thriving high-density apple orchard, just six years old , features Gala & Ambrosia apples. Nestled on McKenzie Bench, the property offers 2 homes - Main home including a 2 bedroom suite (separate entrance , laundry & parking) and the second dwelling is a 2 bedroom / 1.5 bathroom farm house. The property is in close proximity to UBC, Kelowna International Airport, Golf, Schools, Shopping and many more countless amenities. (id:6769)