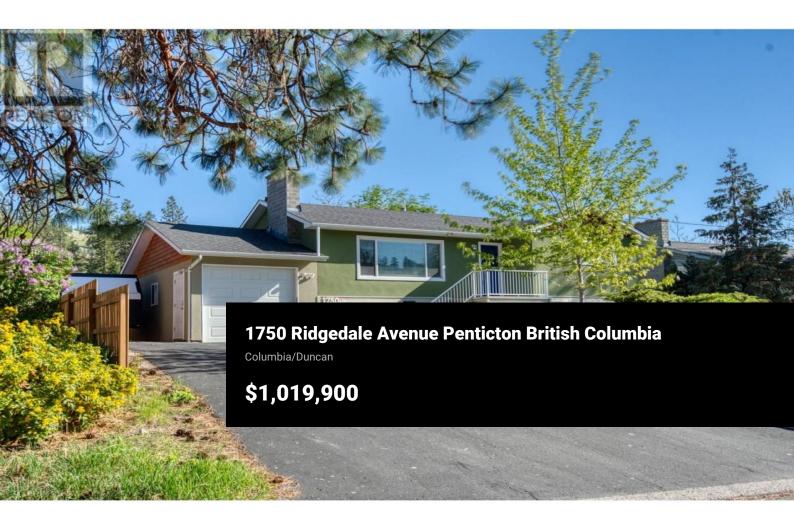

Great package! House, carriage house, 2 garages, 70x140 sloping lot with lane + tons of parking. Well cared for owner occupied 2 level home. Main: cozy gas fireplace & lovely hardwood floors in the living areas. Dining room opens to kitchen, with access to a big concrete south deck. 2 bedrooms & renovated full bathroom. Downstairs: fully finished with a media room, bedroom, bathroom, storage areas, with good height & natural light. New hot water on demand, newer gas furnace + a/c, along with newer roof & windows in the last few years. Attached garage, open parking on double driveway. The 500 sq ft one bed self-contained carriage house boasts vaulted ceilings & an efficient practical layout. Professionally owner built, new in 2014, all done with permits, off the back lane. Attached garage + more open parking too. Fully fenced back yard is sun drenched, child & pet safe, with a veggie garden. Great neighbourhood, easy commute to hospital, downtown, beaches. Next day notice, show this! (id:6769)