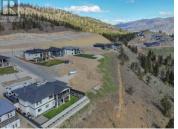

Welcome to Hunters Hill, Phase 1 - where your dream of building a home with spectacular lake views becomes a reality. This building lot is ready and waiting for you to create your masterpiece, designed for a rancher walk-out style home. Prepare to be captivated by the breathtaking lake views stretching in both directions, accompanied by sweeping vistas of the valley, vineyards, orchards, and the majestic Giants Head Mountain. This is a resale lot, so the GST has already been paid. Take a drive up and be inspired by the other beautiful homes in the area. Lot 19 is truly a gem, one of just 4 homes nestled on a panhandle bench, accessed via a shared driveway for 2 homes, from the main road. You have the freedom to choose your own builder from a list of approved builders or explore the home design offered by Dilworth Homes specifically tailored for this lot. With its unbeatable views, privacy, and location, Hunters Hill is truly an Okanagan paradise. Located just minutes from downtown Summerland, Hunters Hill offers a special community surrounded by protected areas of trees, meadows, and ponds bordering Crown Land, perfect for hiking and connecting with nature every day. Services are conveniently available to the lot line. For more information or to seize this incredible opportunity, contact the listing Realtor today. (id:6769)