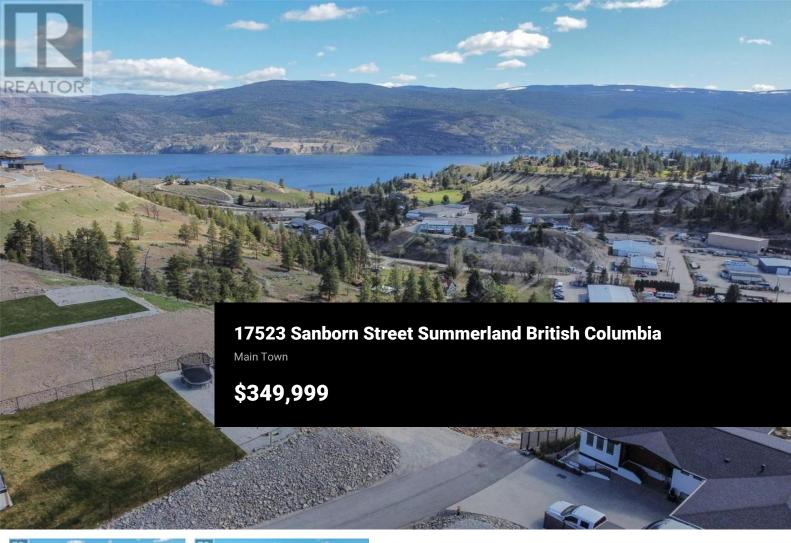

Welcome to Hunters Hill, Phase 1 - where your dream of building a home with spectacular lake views becomes a reality. This building lot is ready and waiting for you to create your masterpiece, designed for a rancher walk-out style home. Prepare to be captivated by the breathtaking lake views stretching in both directions, accompanied by sweeping vistas of the valley, vineyards, orchards, and the majestic Giants Head Mountain. This is a resale lot, so the GST has already been paid. Take a drive up and be inspired by the other beautiful homes in the area. Lot 19 is truly a gem, one of just 4 homes nestled on a panhandle bench, accessed via a shared driveway for 2 homes, from the main road. You have the freedom to choose your own builder from a list of approved builders or explore the home design offered by Dilworth Homes specifically tailored for this lot. With its unbeatable views, privacy, and location, Hunters Hill is truly an Okanagan paradise. Located just minutes from downtown Summerland, Hunters Hill offers a special community surrounded by protected areas of trees, meadows, and ponds bordering Crown Land, perfect for hiking and connecting with nature every day. Services are conveniently available to the lot line. For more information or to seize this incredible opportunity, contact the listing Realtor today. (id:6769)