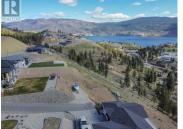

Welcome to Hunters Hill, Phase 1 - where your dream of building a home with spectacular lake views becomes a reality. This building lot is ready and waiting for you to create your masterpiece, designed for a rancher walk-out style home. Prepare to be captivated by the breathtaking lake views stretching in both directions, accompanied by sweeping vistas of the valley, vineyards, orchards, and the majestic Giants Head Mountain. This is a resale lot, so the GST has already been paid. Take a drive up and be inspired by the other beautiful homes in the area. Lot 19 is truly a gem, one of just 4 homes nestled on a panhandle bench, accessed via a shared driveway for 2 homes, from the main road. You have the freedom to choose your own builder from a list of approved builders or explore the home design offered by Dilworth Homes specifically tailored for this lot. With its unbeatable views, privacy, and location, Hunters Hill is truly an Okanagan paradise. Located just minutes from downtown Summerland, Hunters Hill offers a special community surrounded by protected areas of trees, meadows, and ponds bordering Crown Land, perfect for hiking and connecting with nature every day. Services are conveniently available to the lot line. For more information or to seize this incredible opportunity, contact the listing Realtor today. (id:6769)