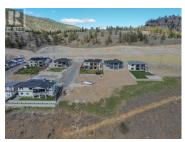

Welcome to Hunters Hill, Phase 1 - where your dream of building a home with spectacular lake views becomes a reality. This building lot is ready and waiting for you to create your masterpiece, designed for a rancher walk-out style home. Prepare to be captivated by the breathtaking lake views stretching in both directions, accompanied by sweeping vistas of the valley, vineyards, orchards, and the majestic Giants Head Mountain. This is a resale lot, so the GST has already been paid. Take a drive up and be inspired by the other beautiful homes in the area. Lot 19 is truly a gem, one of just 4 homes nestled on a panhandle bench, accessed via a shared driveway for 2 homes, from the main road. You have the freedom to choose your own builder from a list of approved builders or explore the home design offered by Dilworth Homes specifically tailored for this lot. With its unbeatable views, privacy, and location, Hunters Hill is truly an Okanagan paradise. Located just minutes from downtown Summerland, Hunters Hill offers a special community surrounded by protected areas of trees, meadows, and ponds bordering Crown Land, perfect for hiking and connecting with nature every day. Services are conveniently available to the lot line. For more information or to seize this incredible opportunity, contact the listing Realtor today. (id:6769)