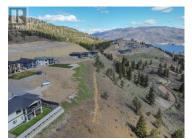

Welcome to Hunters Hill, Phase 1 - where your dream of building a home with spectacular lake views becomes a reality. This building lot is ready and waiting for you to create your masterpiece, designed for a rancher walk-out style home. Prepare to be captivated by the breathtaking lake views stretching in both directions, accompanied by sweeping vistas of the valley, vineyards, orchards, and the majestic Giants Head Mountain. This is a resale lot, so the GST has already been paid. Take a drive up and be inspired by the other beautiful homes in the area. Lot 19 is truly a gem, one of just 4 homes nestled on a panhandle bench, accessed via a shared driveway for 2 homes, from the main road. You have the freedom to choose your own builder from a list of approved builders or explore the home design offered by Dilworth Homes specifically tailored for this lot. With its unbeatable views, privacy, and location, Hunters Hill is truly an Okanagan paradise. Located just minutes from downtown Summerland, Hunters Hill offers a special community surrounded by protected areas of trees, meadows, and ponds bordering Crown Land, perfect for hiking and connecting with nature every day. Services are conveniently available to the lot line. For more information or to seize this incredible opportunity, contact the listing Realtor today. (id:6769)