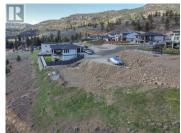

Welcome to Hunters Hill, Phase 1 - where your dream of building a home with spectacular lake views becomes a reality. This building lot is ready and waiting for you to create your masterpiece, designed for a rancher walk-out style home. Prepare to be captivated by the breathtaking lake views stretching in both directions, accompanied by sweeping vistas of the valley, vineyards, orchards, and the majestic Giants Head Mountain. This is a resale lot, so the GST has already been paid. Take a drive up and be inspired by the other beautiful homes in the area. Lot 19 is truly a gem, one of just 4 homes nestled on a panhandle bench, accessed via a shared driveway for 2 homes, from the main road. You have the freedom to choose your own builder from a list of approved builders or explore the home design offered by Dilworth Homes specifically tailored for this lot. With its unbeatable views, privacy, and location, Hunters Hill is truly an Okanagan paradise. Located just minutes from downtown Summerland, Hunters Hill offers a special community surrounded by protected areas of trees, meadows, and ponds bordering Crown Land, perfect for hiking and connecting with nature every day. Services are conveniently available to the lot line. For more information or to seize this incredible opportunity, contact the listing Realtor today. (id:6769)