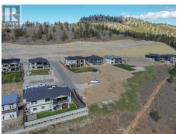

Welcome to Hunters Hill, Phase 1 - where your dream of building a home with spectacular lake views becomes a reality. This building lot is ready and waiting for you to create your masterpiece, designed for a rancher walk-out style home. Prepare to be captivated by the breathtaking lake views stretching in both directions, accompanied by sweeping vistas of the valley, vineyards, orchards, and the majestic Giants Head Mountain. This is a resale lot, so the GST has already been paid. Take a drive up and be inspired by the other beautiful homes in the area. Lot 19 is truly a gem, one of just 4 homes nestled on a panhandle bench, accessed via a shared driveway for 2 homes, from the main road. You have the freedom to choose your own builder from a list of approved builders or explore the home design offered by Dilworth Homes specifically tailored for this lot. With its unbeatable views, privacy, and location, Hunters Hill is truly an Okanagan paradise. Located just minutes from downtown Summerland, Hunters Hill offers a special community surrounded by protected areas of trees, meadows, and ponds bordering Crown Land, perfect for hiking and connecting with nature every day. Services are conveniently available to the lot line. For more information or to seize this incredible opportunity, contact the listing Realtor today. (id:6769)