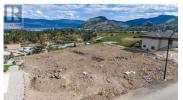

Spectacular Hunters Hill, located in the beautiful community of Summerland BC. Exclusive building lot in Phase 1 with views of Okanagan Lake, vineyards, mountains & more. This generous sized lot is ready for you to build your Dream Home. Enjoy the beautiful sun and afternoon shade on this mainly flat lot. Hunters Hill development is part of a protected area of meadows, forests, grasslands, bluffs and scenic ponds encompassing over 80 acres and borders Crown Land, so hiking and adventure are right at the door. All services are available, no timeline to build. Call today for more info or to view. Price includes GST. (id:6769)