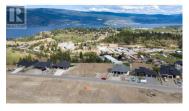

Spectacular Hunters Hill, located in the beautiful community of Summerland BC. Exclusive building lot in Phase 1 with views of Okanagan Lake, vineyards, mountains & more. This generous sized lot is ready for you to build your Dream Home. Enjoy the beautiful sun and afternoon shade on this mainly flat lot. Hunters Hill development is part of a protected area of meadows, forests, grasslands, bluffs and scenic ponds encompassing over 80 acres and borders Crown Land, so hiking and adventure are right at the door. All services are available, no timeline to build. Call today for more info or to view. Price includes GST. (id:6769)