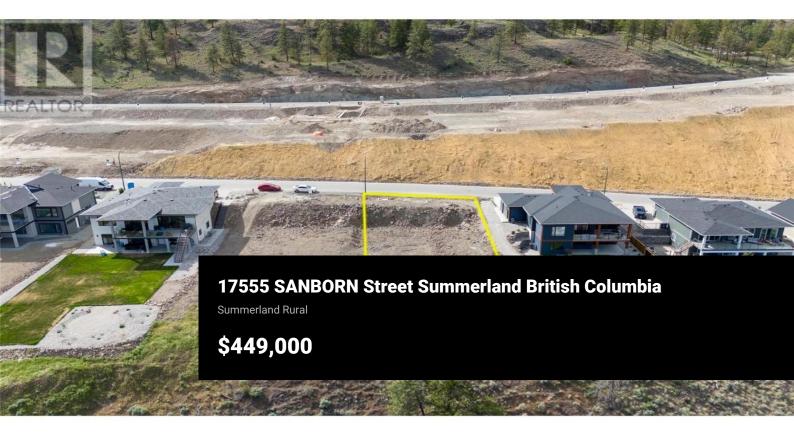

Spectacular Hunters Hill, located in the beautiful community of Summerland BC. Exclusive building lot in Phase 1 with views of Okanagan Lake, vineyards, mountains & more. This generous sized lot is ready for you to build your Dream Home. Enjoy the beautiful sun and afternoon shade on this mainly flat lot. Hunters Hill development is part of a protected area of meadows, forests, grasslands, bluffs and scenic ponds encompassing over 80 acres and borders Crown Land, so hiking and adventure are right at the door. All services are available, no timeline to build. Call today for more info or to view. Price includes GST. (id:6769)