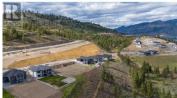

Spectacular Hunters Hill, located in the beautiful community of Summerland BC. Exclusive building lot in Phase 1 with views of Okanagan Lake, vineyards, mountains & more. This generous sized lot is ready for you to build your Dream Home. Enjoy the beautiful sun and afternoon shade on this mainly flat lot. Hunters Hill development is part of a protected area of meadows, forests, grasslands, bluffs and scenic ponds encompassing over 80 acres and borders Crown Land, so hiking and adventure are right at the door. All services are available, no timeline to build. Call today for more info or to view. Price includes GST. (id:6769)