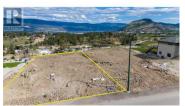

Spectacular Hunters Hill, located in the beautiful community of Summerland BC. Exclusive building lot in Phase 1 with views of Okanagan Lake, vineyards, mountains & more. This generous sized lot is ready for you to build your Dream Home. Enjoy the beautiful sun and afternoon shade on this mainly flat lot. Hunters Hill development is part of a protected area of meadows, forests, grasslands, bluffs and scenic ponds encompassing over 80 acres and borders Crown Land, so hiking and adventure are right at the door. All services are available, no timeline to build. Call today for more info or to view. Price includes GST. (id:6769)