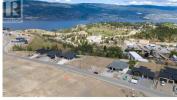

Spectacular Hunters Hill, located in the beautiful community of Summerland BC. Exclusive building lot in Phase 1 with views of Okanagan Lake, vineyards, mountains & more. This generous sized lot is ready for you to build your Dream Home. Enjoy the beautiful sun and afternoon shade on this mainly flat lot. Hunters Hill development is part of a protected area of meadows, forests, grasslands, bluffs and scenic ponds encompassing over 80 acres and borders Crown Land, so hiking and adventure are right at the door. All services are available, no timeline to build. Call today for more info or to view. Price includes GST. (id:6769)