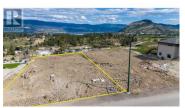

Spectacular Hunters Hill, located in the beautiful community of Summerland BC. Exclusive building lot in Phase 1 with views of Okanagan Lake, vineyards, mountains & more. This generous sized lot is ready for you to build your Dream Home. Enjoy the beautiful sun and afternoon shade on this mainly flat lot. Hunters Hill development is part of a protected area of meadows, forests, grasslands, bluffs and scenic ponds encompassing over 80 acres and borders Crown Land, so hiking and adventure are right at the door. All services are available, no timeline to build. Call today for more info or to view. Price includes GST. (id:6769)