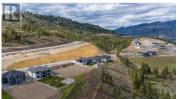

Spectacular Hunters Hill, located in the beautiful community of Summerland BC. Exclusive building lot in Phase 1 with views of Okanagan Lake, vineyards, mountains & more. This generous sized lot is ready for you to build your Dream Home. Enjoy the beautiful sun and afternoon shade on this mainly flat lot. Hunters Hill development is part of a protected area of meadows, forests, grasslands, bluffs and scenic ponds encompassing over 80 acres and borders Crown Land, so hiking and adventure are right at the door. All services are available, no timeline to build. Call today for more info or to view. Price includes GST. (id:6769)