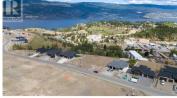

Spectacular Hunters Hill, located in the beautiful community of Summerland BC. Exclusive building lot in Phase 1 with views of Okanagan Lake, vineyards, mountains & more. This generous sized lot is ready for you to build your Dream Home. Enjoy the beautiful sun and afternoon shade on this mainly flat lot. Hunters Hill development is part of a protected area of meadows, forests, grasslands, bluffs and scenic ponds encompassing over 80 acres and borders Crown Land, so hiking and adventure are right at the door. All services are available, no timeline to build. Call today for more info or to view. Price includes GST. (id:6769)