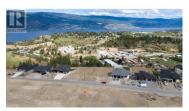

Spectacular Hunters Hill, located in the beautiful community of Summerland BC. Exclusive building lot in Phase 1 with views of Okanagan Lake, vineyards, mountains & more. This generous sized lot is ready for you to build your Dream Home. Enjoy the beautiful sun and afternoon shade on this mainly flat lot. Hunters Hill development is part of a protected area of meadows, forests, grasslands, bluffs and scenic ponds encompassing over 80 acres and borders Crown Land, so hiking and adventure are right at the door. All services are available, no timeline to build. Call today for more info or to view. Price includes GST. (id:6769)