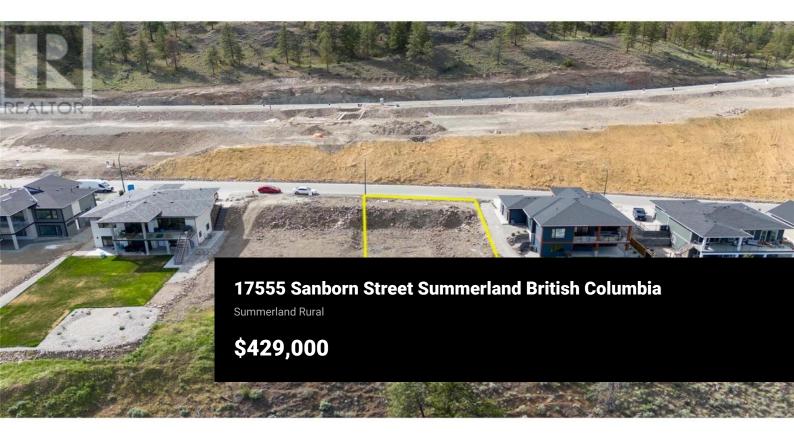

Spectacular Hunters Hill, located in the beautiful community of Summerland BC. Exclusive building lot in Phase 1 with views of Okanagan Lake, vineyards, mountains & more. This generous sized lot is ready for you to build your Dream Home. Enjoy the beautiful sun and afternoon shade on this mainly flat lot. Hunters Hill development is part of a protected area of meadows, forests, grasslands, bluffs and scenic ponds encompassing over 80 acres and borders Crown Land, so hiking and adventure are right at the door. All services are available, no timeline to build. Call today for more info or to view. Price includes GST. (id:6769)