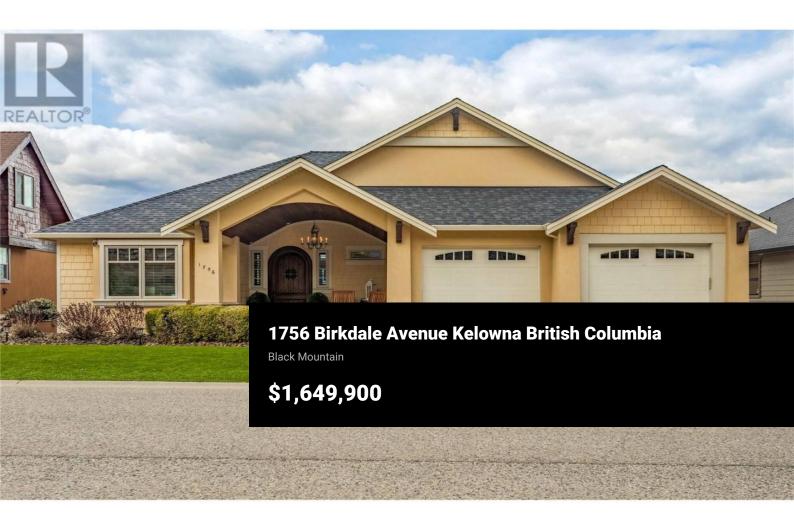

\*OPEN HOUSE SUN SEPT 22 1-3pm\* Upscale family living in the coveted 'Uplands' subdivision at Black Mountain Golf Course. This premier location offers unparalleled and unobstructed views of the City and Okanagan Lake! Custom built immaculate 4 bed/3 bath rancher walkout home spans 3243 sq ft w/ quality finishings throughout. Thoughtfully curated floor plan features open concept, striking granite countertops in the chef-inspired kitchen, handscraped hickory flooring, maple cabinetry, over height vaulted ceilings & a spalike ensuite w/ a free-standing soaker tub and double vanities in the primary bedroom. Spacious entertaining areas on both levels that offer outstanding views at every turn! Fall in love with the resort-like backyard featuring a beautiful saltwater pool (installed 2015) to keep you cool in the summer - and the hot tub is perfect for soaking in after a day at the ski hill! New pool pump & heater in 2022. Other features include a custom Everwood front door, exposed aggregate driveway, oversized garage, two covered decks, Sonos system w/built-in speakers (5 zones), HW tank 2016, newer high-end SS appliances + garburator. Feature waterscape in the front yard and maintenance free Synlawn. Enjoy golf course living w/ tennis courts down the street & easy access to great hiking trails just steps away! 30 mins to Big White & w/ Blk Mtn elementary + Parks nearby this is...