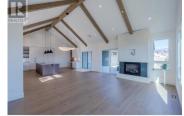

Price plus gst. Move right in to enjoy the high-end finishing, the high-end appliance package & all the custom touches from a master builder. Privacy abounds from the 700 square foot lake view deck, and the open concept is to die for. This Rancher bungalow with walk out basement offers the chance for smart multi Gen living on a full urban serviced lot. (Not Strata, no fees) Spacious 1,971 square foot main floor with two bedrooms + two bathrooms & open concept kitchen dining living area with easy flow deck access for outdoor entertaining. Walkout basement features 3 bedrooms, 2 full bathrooms, wine room cut out & spacious storage room with extra space for home entertainment theater or golf simulator room or fitness. The Aspen at Hunters Hill, quality built by Meister Construction (www.meisterconstruction.ca) in collaboration with SoWo Design from Vancouver BC. Easy to view with short notice, this newly built home is in pristine condition and ready for your new lifestyle in Summerland BC, at Hunters Hill where healthy lifestyles options about, from walking, hiking, running, biking to golfing, lake-life and fine wines at local wineries. What a lifestyle, all in a safe, quiet small town that does get over run with traffic and in a high quality new home development. Call today for your private appointment. (id:6769)