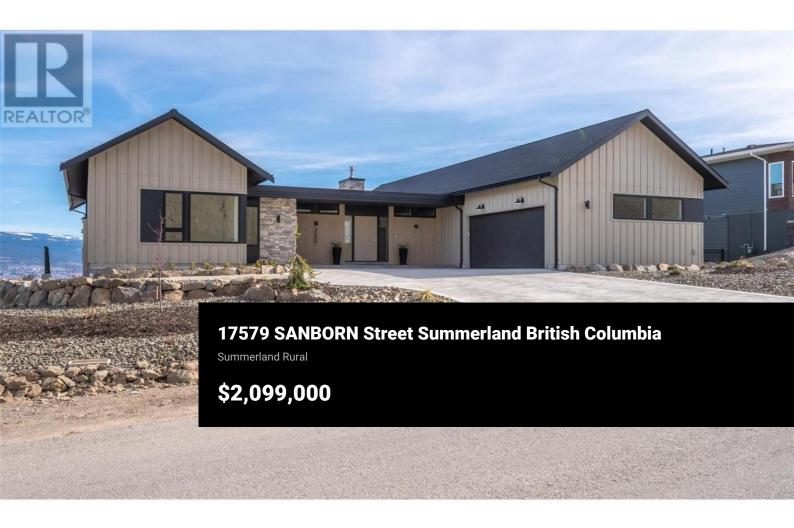

Price plus gst. Move right in to enjoy the high-end finishing, the high-end appliance package & all the custom touches from a master builder. Privacy abounds from the 700 square foot lake view deck, and the open concept is to die for. This Rancher bungalow with walk out basement offers the chance for smart multi Gen living on a full urban serviced lot. (Not Strata, no fees) Spacious 1,971 square foot main floor with two bedrooms + two bathrooms & open concept kitchen dining living area with easy flow deck access for outdoor entertaining. Walkout basement features 3 bedrooms, 2 full bathrooms, wine room cut out & spacious storage room with extra space for home entertainment theater or golf simulator room or fitness. The Aspen at Hunters Hill, quality built by Meister Construction (www.meisterconstruction.ca) in collaboration with SoWo Design from Vancouver BC. Easy to view with short notice, this newly built home is in pristine condition and ready for your new lifestyle in Summerland BC, at Hunters Hill where healthy lifestyles options about, from walking, hiking, running, biking to golfing, lake-life and fine wines at local wineries. What a lifestyle, all in a safe, quiet small town that does get over run with traffic and in a high quality new home development. Call today for your private appointment. (id:6769)