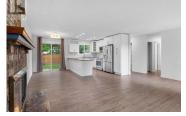

Larger-than-average lot with suite potential! This lovely home offers 3 bedrooms up and 2 smaller bedrooms down, plus 1.5 baths on the main including a 2-piece ensuite. Basement features a 2-piece bath with potential to add a shower, there is plumbing for a wet bar, and a separate back entry-ideal for a suite. Laundry has dual access for both levels. Updates include newer vinyl windows and exterior doors, kitchen cabinets with stainless appliances, laminate flooring, hot water on demand, asphalt shingles, and eavestroughs. Main floor has been freshly painted. Newer fence on 2 sides (out of 3). A solid opportunity for families or investors alike! Lot measurements taken from BC Assessment, Buyer to verify all measurements if deemed important. (id:6769)