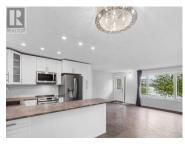

Larger-than-average lot with suite potential! This lovely home offers 3 bedrooms up and 2 smaller bedrooms down, plus 1.5 baths on the main including a 2-piece ensuite. Basement features a 2-piece bath with potential to add a shower, there is plumbing for a wet bar, and a separate back entry-ideal for a suite. Laundry has dual access for both levels. Updates include newer vinyl windows and exterior doors, kitchen cabinets with stainless appliances, laminate flooring, hot water on demand, asphalt shingles, and eavestroughs. Main floor has been freshly painted. Newer fence on 2 sides (out of 3). A solid opportunity for families or investors alike! Lot measurements taken from BC Assessment, Buyer to verify all measurements if deemed important. (id:6769)