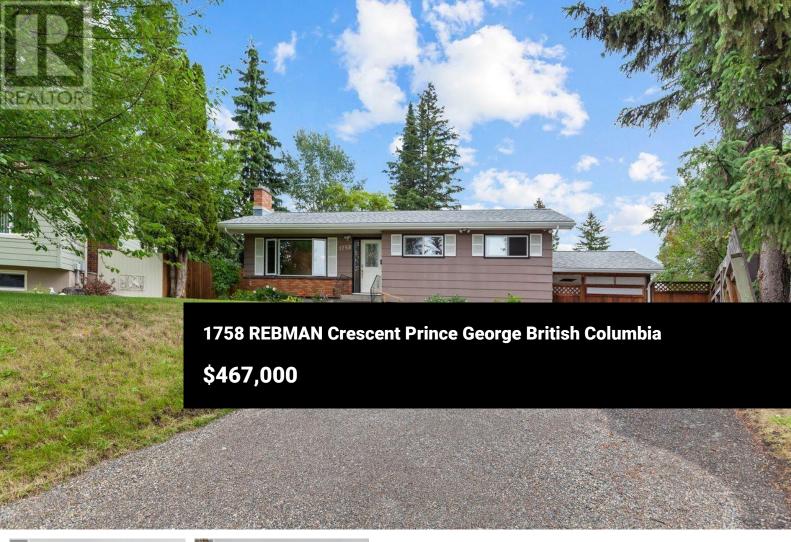

Larger-than-average lot with suite potential! This lovely home offers 3 bedrooms up and 2 smaller bedrooms down, plus 1.5 baths on the main including a 2-piece ensuite. Basement features a 2-piece bath with potential to add a shower, there is plumbing for a wet bar, and a separate back entry-ideal for a suite. Laundry has dual access for both levels. Updates include newer vinyl windows and exterior doors, kitchen cabinets with stainless appliances, laminate flooring, hot water on demand, asphalt shingles, and eavestroughs. Main floor has been freshly painted. Newer fence on 2 sides (out of 3). A solid opportunity for families or investors alike! Lot measurements taken from BC Assessment, Buyer to verify all measurements if deemed important. (id:6769)