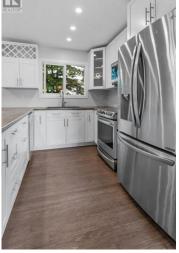

Larger-than-average lot with suite potential! This lovely home offers 3 bedrooms up and 2 smaller bedrooms down, plus 1.5 baths on the main including a 2-piece ensuite. Basement features a 2-piece bath with potential to add a shower, there is plumbing for a wet bar, and a separate back entry-ideal for a suite. Laundry has dual access for both levels. Updates include newer vinyl windows and exterior doors, kitchen cabinets with stainless appliances, laminate flooring, hot water on demand, asphalt shingles, and eavestroughs. Main floor has been freshly painted. Newer fence on 2 sides (out of 3). A solid opportunity for families or investors alike! Lot measurements taken from BC Assessment, Buyer to verify all measurements if deemed important. (id:6769)