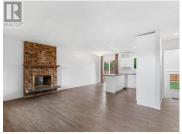

Larger-than-average lot with suite potential! This lovely home offers 3 bedrooms up and 2 smaller bedrooms down, plus 1.5 baths on the main including a 2-piece ensuite. Basement features a 2-piece bath with potential to add a shower, there is plumbing for a wet bar, and a separate back entry-ideal for a suite. Laundry has dual access for both levels. Updates include newer vinyl windows and exterior doors, kitchen cabinets with stainless appliances, laminate flooring, hot water on demand, asphalt shingles, and eavestroughs. Main floor has been freshly painted. Newer fence on 2 sides (out of 3). A solid opportunity for families or investors alike! Lot measurements taken from BC Assessment, Buyer to verify all measurements if deemed important. (id:6769)