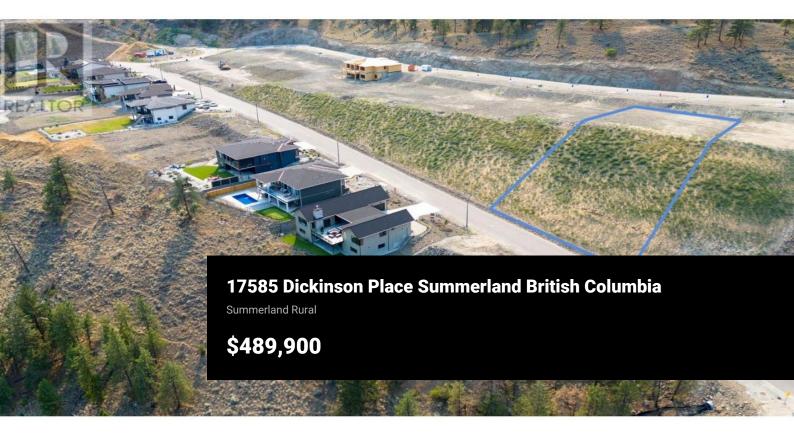

RE/MAX Kelowna 100-1553 Harvey Avenue Kelowna, BC, Canada

×

Because you want to live in a master-planned community... Introducing Hunters Hill and a unique opportunity to own a large, custom estate lot in the Okanagan's finest new development. This premium lot offers unobstructed, protected lake views and a chance to be a part of Summerland's friendly smalltown charm. Exceptional privacy, because no homes are built in front of the lake view--and the other side of the street is protected by preservation areas! Hunters Hill is designed for those seeking a vibrant Okanagan lifestyle that balances spacious, fully serviced homesites with more than 80 acres of preserved greenspace and easy access to over 500 acres of Crown Land for hiking, biking, and outdoor adventure. Whether you're an active retiree or a family looking for multi-generational living, this lot offers a unique chance to build a thoughtfully sized home tailored to your lifestyle, with community design guidelines that you can trust to preserve the long-term value of the community. Enjoy the best of small-town Summerland living -- close to wineries, golf, and fresh-air recreation -- while enjoying the peace of this quality-controlled neighbourhood. Don't miss your chance to build your dream home in one of the Okanagan's most coveted communities. You may select from a list of approved builders or bring your own, subject to approval. Listing agent is part owner. (id:6769)