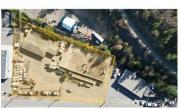

## \$2,249,999

17601 Bentley Rd presents a unique opportunity to acquire a 1.01-acre, serviceable, light industrial property in Summerland. The property has two buildings on site; a 2,991 square foot shop and a larger 8,159 square foot warehouse that includes office and reception. The property also includes approximately 15,000 square feet of secured, fenced, paved yard area. With quick access to Highway 97 via Bentley Rd or Jones Flat Rd, this property is appealing for businesses looking to add equity and investors looking for a solid return in the Okanagan industrial market. (id:6769)