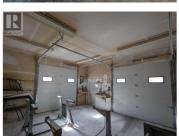

## \$2,249,999

17601 Bentley Rd presents a unique opportunity to acquire a 1.01-acre, serviceable, light industrial property in Summerland. The property has two buildings on site; a 2,991 square foot shop and a larger 8,159 square foot warehouse that includes office and reception. The property also includes approximately 15,000 square feet of secured, fenced, paved yard area. With quick access to Highway 97 via Bentley Rd or Jones Flat Rd, this property is appealing for businesses looking to add equity and investors looking for a solid return in the Okanagan industrial market. (id:6769)