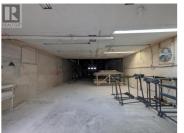

## \$2,249,999

17601 Bentley Rd presents a unique opportunity to acquire a 1.01-acre, serviceable, light industrial property in Summerland. The property has two buildings on site; a 2,991 square foot shop and a larger 8,159 square foot warehouse that includes office and reception. The property also includes approximately 15,000 square feet of secured, fenced, paved yard area. With quick access to Highway 97 via Bentley Rd or Jones Flat Rd, this property is appealing for businesses looking to add equity and investors looking for a solid return in the Okanagan industrial market. (id:6769)