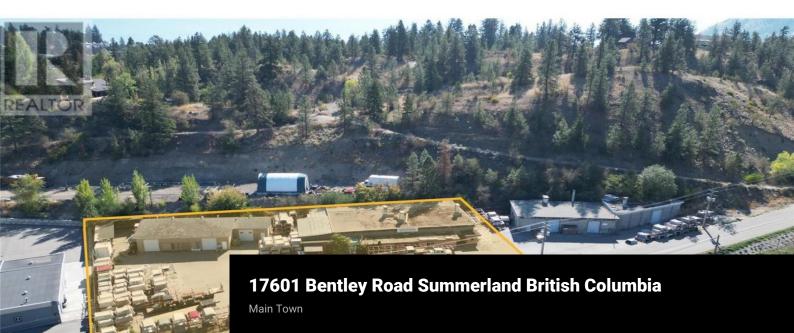

## \$2,249,999

17601 Bentley Rd presents a unique opportunity to acquire a 1.01-acre, serviceable, light industrial property in Summerland. The property has two buildings on site; a 2,991 square foot shop and a larger 8,159 square foot warehouse that includes office and reception. The property also includes approximately 15,000 square feet of secured, fenced, paved yard area. With quick access to Highway 97 via Bentley Rd or Jones Flat Rd, this property is appealing for businesses looking to add equity and investors looking for a solid return in the Okanagan industrial market. (id:6769)