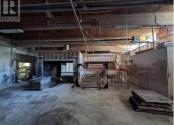

## \$2,249,999

17601 Bentley Rd presents a unique opportunity to acquire a 1.01-acre, serviceable, light industrial property in Summerland. The property has two buildings on site; a 2,991 square foot shop and a larger 8,159 square foot warehouse that includes office and reception. The property also includes approximately 15,000 square feet of secured, fenced, paved yard area. With quick access to Highway 97 via Bentley Rd or Jones Flat Rd, this property is appealing for businesses looking to add equity and investors looking for a solid return in the Okanagan industrial market. (id:6769)