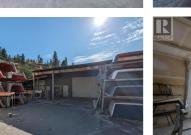

## \$2,249,999

17601 Bentley Rd presents a unique opportunity to acquire a 1.01-acre, serviceable, light industrial property in Summerland. The property has two buildings on site; a 2,991 square foot shop and a larger 8,159 square foot warehouse that includes office and reception. The property also includes approximately 15,000 square feet of secured, fenced, paved yard area. With quick access to Highway 97 via Bentley Rd or Jones Flat Rd, this property is appealing for businesses looking to add equity and investors looking for a solid return in the Okanagan industrial market. (id:6769)