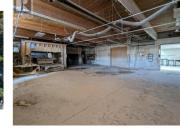

## \$2,249,999

17601 Bentley Rd presents a unique opportunity to acquire a 1.01-acre, serviceable, light industrial property in Summerland. The property has two buildings on site; a 2,991 square foot shop and a larger 8,159 square foot warehouse that includes office and reception. The property also includes approximately 15,000 square feet of secured, fenced, paved yard area. With quick access to Highway 97 via Bentley Rd or Jones Flat Rd, this property is appealing for businesses looking to add equity and investors looking for a solid return in the Okanagan industrial market. (id:6769)