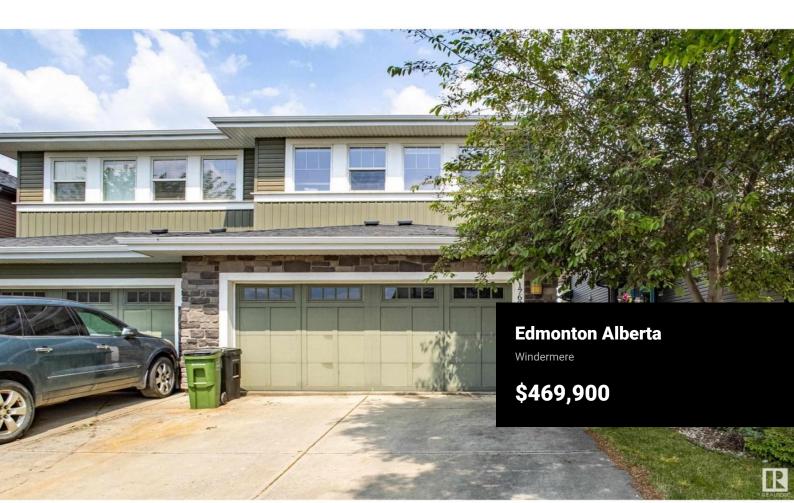

Tucked away in the sought-after community of Windermere, this Half duplex is sure to check all of the boxes. It boasts 1700+ SQ FT, 3 Bed, 2.5 Baths, DOUBLE Garage & unspoiled basement. The bright, open-concept main floor features a spacious kitchen with maple cabinetry, granite countertops, large center island with eating bar, and a generous dining area. Additional highlights include hardwood & tile flooring, cozy gas fireplace, and an abundance of windows. Upstairs, you'll find a huge primary bedroom with a walk-in closet and 3PC ensuite, along with two additional well-sized bedrooms, a convenient laundry room, and a BONUS room - ideal as a home office, playroom, or second living area. The landscaped & fenced backyard features a large deck, and the attached double garage is insulated and drywalled. Best of all, the road behind is a quiet green space with a walking path, offering added privacy and a great view. With quick access to Anthony Henday, and ALL Amenities this is an unbeatable location. (id:6769)