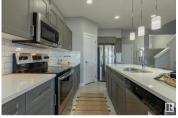

Crystallina Nera is rooted in natural beauty. A lush forest and a storm water pond surrounded by paved walking trails are ideal for nature lovers. Poplar Lake, parks and future schools are all within walking distance. With over 1470 square feet of open concept living space, the Soho-D from Akash Homes is built with your growing family in mind. This duplex home features 3 bedrooms, 2.5 bathrooms and chrome faucets throughout. Enjoy extra living space on the main floor with the laundry room and full sink on the second floor. The 9-foot ceilings on main floor and quartz countertops throughout blends style and functionality for your family to build endless memories. PLUS a single oversized attached garage & SIDE ENTRANCE! PICTURES ARE OF SHOWHOME; ACTUAL HOME, PLANS, FIXTURES, AND FINISES MAY VARY & SUBJECT TO AVAILABILITY/CHANGES! (id:6769)