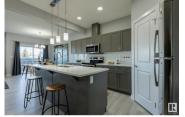

Crystallina Nera is rooted in natural beauty. A lush forest and a storm water pond surrounded by paved walking trails are ideal for nature lovers. Poplar Lake, parks and future schools are all within walking distance. With over 1470 square feet of open concept living space, the Soho-D from Akash Homes is built with your growing family in mind. This duplex home features 3 bedrooms, 2.5 bathrooms and chrome faucets throughout. Enjoy extra living space on the main floor with the laundry room and full sink on the second floor. The 9-foot ceilings on main floor and quartz countertops throughout blends style and functionality for your family to build endless memories. PLUS a single oversized attached garage & SIDE ENTRANCE! PICTURES ARE OF SHOWHOME; ACTUAL HOME, PLANS, FIXTURES, AND FINISES MAY VARY & SUBJECT TO AVAILABILITY/CHANGES! (id:6769)