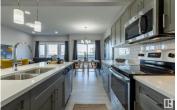

Crystallina Nera is rooted in natural beauty. A lush forest and a storm water pond surrounded by paved walking trails are ideal for nature lovers. Poplar Lake, parks and future schools are all within walking distance. With over 1470 square feet of open concept living space, the Soho-D from Akash Homes is built with your growing family in mind. This duplex home features 3 bedrooms, 2.5 bathrooms and chrome faucets throughout. Enjoy extra living space on the main floor with the laundry room and full sink on the second floor. The 9-foot ceilings on main floor and quartz countertops throughout blends style and functionality for your family to build endless memories. PLUS a single oversized attached garage & SIDE ENTRANCE! PICTURES ARE OF SHOWHOME; ACTUAL HOME, PLANS, FIXTURES, AND FINISES MAY VARY & SUBJECT TO AVAILABILITY/CHANGES! (id:6769)