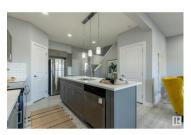

Crystallina Nera is rooted in natural beauty. A lush forest and a storm water pond surrounded by paved walking trails are ideal for nature lovers. Poplar Lake, parks and future schools are all within walking distance. With over 1470 square feet of open concept living space, the Soho-D from Akash Homes is built with your growing family in mind. This duplex home features 3 bedrooms, 2.5 bathrooms and chrome faucets throughout. Enjoy extra living space on the main floor with the laundry room and full sink on the second floor. The 9-foot ceilings on main floor and quartz countertops throughout blends style and functionality for your family to build endless memories. PLUS a single oversized attached garage & SIDE ENTRANCE! PICTURES ARE OF SHOWHOME; ACTUAL HOME, PLANS, FIXTURES, AND FINISES MAY VARY & SUBJECT TO AVAILABILITY/CHANGES! (id:6769)