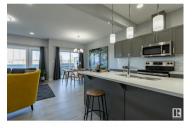

Crystallina Nera is rooted in natural beauty. A lush forest and a storm water pond surrounded by paved walking trails are ideal for nature lovers. Poplar Lake, parks and future schools are all within walking distance. With over 1470 square feet of open concept living space, the Soho-D from Akash Homes is built with your growing family in mind. This duplex home features 3 bedrooms, 2.5 bathrooms and chrome faucets throughout. Enjoy extra living space on the main floor with the laundry room and full sink on the second floor. The 9-foot ceilings on main floor and quartz countertops throughout blends style and functionality for your family to build endless memories. PLUS a single oversized attached garage & SIDE ENTRANCE! PICTURES ARE OF SHOWHOME; ACTUAL HOME, PLANS, FIXTURES, AND FINISES MAY VARY & SUBJECT TO AVAILABILITY/CHANGES! (id:6769)