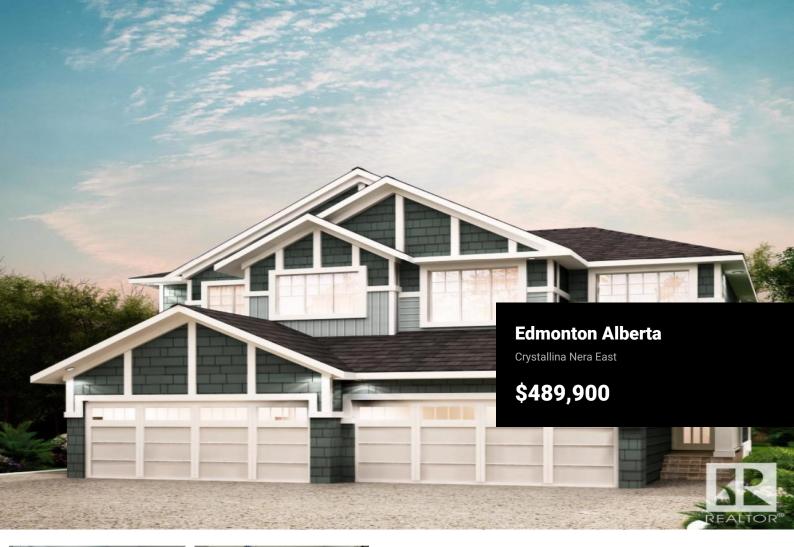

Crystallina Nera is rooted in natural beauty. A lush forest and a storm water pond surrounded by paved walking trails are ideal for nature lovers. Poplar Lake, parks and future schools are all within walking distance. With over 1470 square feet of open concept living space, the Soho-D from Akash Homes is built with your growing family in mind. This duplex home features 3 bedrooms, 2.5 bathrooms and chrome faucets throughout. Enjoy extra living space on the main floor with the laundry room and full sink on the second floor. The 9-foot ceilings on main floor and quartz countertops throughout blends style and functionality for your family to build endless memories. PLUS a single oversized attached garage & SIDE ENTRANCE! PICTURES ARE OF SHOWHOME; ACTUAL HOME, PLANS, FIXTURES, AND FINISES MAY VARY & SUBJECT TO AVAILABILITY/CHANGES! (id:6769)