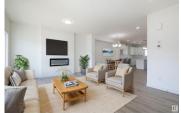

Crystallina Nera is rooted in natural beauty. A lush forest and a storm water pond surrounded by paved walking trails are ideal for nature lovers. Poplar Lake, parks and future schools are all within walking distance. The 'Deacon-Z' offers the perfect blend of comfort and style. Spanning approx. 1613 SQFT, this home offers a SIDE ENTRANCE, thoughtfully designed layout & modern features. As you step inside, you'll be greeted by an inviting open concept main floor that seamlessly integrates the living, dining, and kitchen areas. Abundant natural light flowing through large windows highlights the elegant laminate and vinyl flooring, creating a warm atmosphere for daily living and entertaining. Upstairs, you'll find a bonus room + 3 bedrooms that provide comfortable retreats for the entire family. The primary bedroom is a true oasis, complete with an en-suite bathroom for added convenience. PICTURES ARE OF SHOW HOME; ACTUAL HOME, PLANS, FIXTURES, AND FINISHES MAY VARY AND ARE SUBJECT TO CHANGE WITHOUT NOTICE. (id:6769)