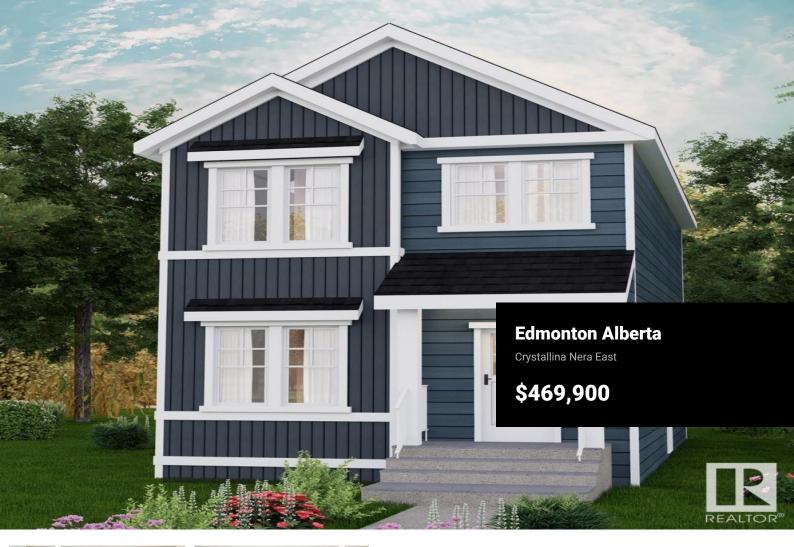

Crystallina Nera is rooted in natural beauty. A lush forest and a storm water pond surrounded by paved walking trails are ideal for nature lovers. Poplar Lake, parks and future schools are all within walking distance. The 'Deacon-Z' offers the perfect blend of comfort and style. Spanning approx. 1613 SQFT, this home offers a SIDE ENTRANCE, thoughtfully designed layout & modern features. As you step inside, you'll be greeted by an inviting open concept main floor that seamlessly integrates the living, dining, and kitchen areas. Abundant natural light flowing through large windows highlights the elegant laminate and vinyl flooring, creating a warm atmosphere for daily living and entertaining. Upstairs, you'll find a bonus room + 3 bedrooms that provide comfortable retreats for the entire family. The primary bedroom is a true oasis, complete with an en-suite bathroom for added convenience. PICTURES ARE OF SHOW HOME; ACTUAL HOME, PLANS, FIXTURES, AND FINISHES MAY VARY AND ARE SUBJECT TO CHANGE WITHOUT NOTICE. (id:6769)