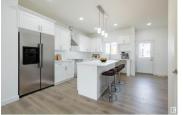

Crystallina Nera is rooted in natural beauty. A lush forest and a storm water pond surrounded by paved walking trails are ideal for nature lovers. Poplar Lake, parks and future schools are all within walking distance. The 'Deacon-Z' offers the perfect blend of comfort and style. Spanning approx. 1613 SQFT, this home offers a SIDE ENTRANCE, thoughtfully designed layout & modern features. As you step inside, you'll be greeted by an inviting open concept main floor that seamlessly integrates the living, dining, and kitchen areas. Abundant natural light flowing through large windows highlights the elegant laminate and vinyl flooring, creating a warm atmosphere for daily living and entertaining. Upstairs, you'll find a bonus room + 3 bedrooms that provide comfortable retreats for the entire family. The primary bedroom is a true oasis, complete with an en-suite bathroom for added convenience. PICTURES ARE OF SHOW HOME; ACTUAL HOME, PLANS, FIXTURES, AND FINISHES MAY VARY AND ARE SUBJECT TO CHANGE WITHOUT NOTICE. (id:6769)