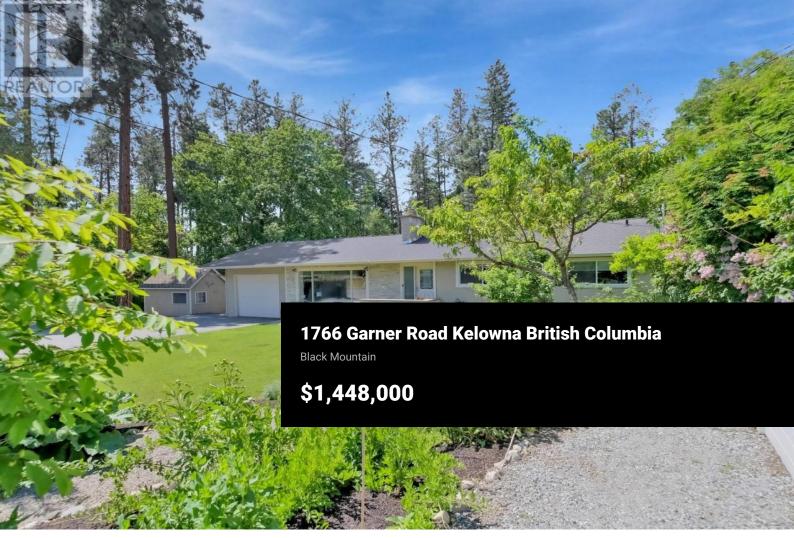

Welcome to your private oasis in Kelowna -- a beautifully renovated 4bedroom, 3-bathroom walk-out rancher nestled on a pristine 0.4-acre lot with a serene creek running through the backyard and surrounded by lush forest and thriving orchards. This one-of-a-kind property offers the perfect blend of luxury, functionality, and privacy in a park-like setting. Ideal for families, entertainers, or those looking for an income opportunity with B&B potential and just 18 minutes to the Big White Ski resort turn off. This has been a 10-year project of renovations and upgrades with every detail thoughtfully considered to maximize comfort, function, and value. From the Marino Wool carpet in the master bedroom to the cozy pellet wood stove, rejuvenating sauna, 5-person hot tub, and the concrete wine room and storage bunker, plus the IQAir air purification system, RV hook-up and gate and paved parking for all your vehicles and toys. There is more, but there is just too much to list here. Come experience the magic for yourself. Contact me today for a comprehensive feature list and to explore if this incredible property is your next dream home! (id:6769)