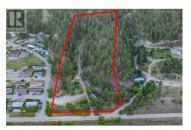

## 17680 Rawsthorne Road Lake Country British Columbia

Lake Country East / Oyama

\$759,900

REALTOR

Presenting a stunning 9.671 acre lot overlooking the pristine waters of Kalamalka Lake. A rare offering of location, size & unparalleled lake views - a stunning canvas to build & design your sprawling custom dream-home! With an abundance of trees for creating a private retreat & paved easy access city roads to your driveway plus many services hooked up - this is a one-of-a-kind opportunity. The location is second to none nestled in the Okanagan Valley, Lake Country is highly desired for its luxurious yet relaxed environment. A region acknowledged for it's world renowned wineries, flourishing orchards, world class restaurants, golfing, beaches & more! The lush valley of Lake Country also boasts top caliber parks and trails - minutes to the new Okanagan Rail Trail, 13min to top-rated Predator Ridge Resort. 20 minutes to Kelowna International Airport. It offers all seasons fun with Silver Star Mountain Resort 40 min away. Property is currently zoned RR1 - zoning for residential development on large lots & complementary uses. This allows for building compliant with the districts zoning bylaw such as one single detached house (which may contain a secondary suite); accessory buildings or structures (which may contain an accessory suite). A mobile or manufactured home as an accessory suite. Live out your future dream of creating a home business, bed & breakfast, flower farm etc. Co...