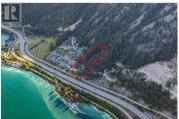

## 17680 Rawsthorne Road Lake Country British Columbia

Lake Country East / Oyama

\$759,900

REALTOR

Presenting a stunning 9.671 acre lot overlooking the pristine waters of Kalamalka Lake. A rare offering of location, size & unparalleled lake views - a stunning canvas to build & design your sprawling custom dream-home! With an abundance of trees for creating a private retreat & paved easy access city roads to your driveway plus many services hooked up - this is a one-of-a-kind opportunity. The location is second to none nestled in the Okanagan Valley, Lake Country is highly desired for its luxurious yet relaxed environment. A region acknowledged for it's world renowned wineries, flourishing orchards, world class restaurants, golfing, beaches & more! The lush valley of Lake Country also boasts top caliber parks and trails - minutes to the new Okanagan Rail Trail, 13min to top-rated Predator Ridge Resort. 20 minutes to Kelowna International Airport. It offers all seasons fun with Silver Star Mountain Resort 40 min away. Property is currently zoned RR1 - zoning for residential development on large lots & complementary uses. This allows for building compliant with the districts zoning bylaw such as one single detached house (which may contain a secondary suite); accessory buildings or structures (which may contain an accessory suite). A mobile or manufactured home as an accessory suite. Live out your future dream of creating a home business, bed & breakfast, flower farm etc. Co...