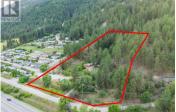

## 17680 Rawsthorne Road Lake Country British Columbia

Lake Country East / Oyama

\$759,900

REALTOR

Presenting a stunning 9.671 acre lot overlooking the pristine waters of Kalamalka Lake. A rare offering of location, size & unparalleled lake views - a stunning canvas to build & design your sprawling custom dream-home! With an abundance of trees for creating a private retreat & paved easy access city roads to your driveway plus many services hooked up - this is a one-of-a-kind opportunity. The location is second to none nestled in the Okanagan Valley, Lake Country is highly desired for its luxurious yet relaxed environment. A region acknowledged for it's world renowned wineries, flourishing orchards, world class restaurants, golfing, beaches & more! The lush valley of Lake Country also boasts top caliber parks and trails - minutes to the new Okanagan Rail Trail, 13min to top-rated Predator Ridge Resort. 20 minutes to Kelowna International Airport. It offers all seasons fun with Silver Star Mountain Resort 40 min away. Property is currently zoned RR1 - zoning for residential development on large lots & complementary uses. This allows for building compliant with the districts zoning bylaw such as one single detached house (which may contain a secondary suite); accessory buildings or structures (which may contain an accessory suite). A mobile or manufactured home as an accessory suite. Live out your future dream of creating a home business, bed & breakfast, flower farm etc. Co...