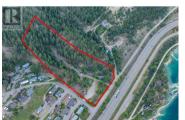

## **17680 Rawsthorne Road Lake Country British Columbia** Lake Country East / Oyama

\$749,000

Presenting a stunning 9.671 acre lot overlooking the pristine waters of Kalamalka Lake. A rare offering of location, size & unparalleled lake views - a stunning canvas to build & design your sprawling custom dream-home! With an abundance of trees for creating a private retreat & paved easy access city roads to your driveway plus many services hooked up - this is a one-of-a-kind opportunity. The location is second to none nestled in the Okanagan Valley, Lake Country is highly desired renowned wineries, flourishing orchards, world class restaurants, golfing, beaches & more! You are minutes to the Okanagan Rail Trail, 13min to Predator Ridge Gold Resort, 20min to Kelowna International Airport & 40min to Silver Star Mountain Resort. Property is currently zoned RR1 - zoning for residential development such as one single detached house (which may contain a secondary suite); accessory buildings or structures (which may contain an accessory suite). A mobile or manufactured home as an accessory suite. Your opportunity for a home based business! VIEWINGS ARE BY APPOINTMENT ONLY. Please do not walk this lot without a Realtor. Older mobile on site would best serve as temporary residence while building. Mobile home is currently serviced with water (untreated), power, cable, propane and connected to septic. Neighbouring Kal Pine Private water utility & Fortis Gas easily accessible to be r...