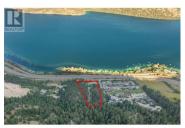

## **17680 Rawsthorne Road Lake Country British Columbia** Lake Country East / Oyama

\$749,000

Presenting a stunning 9.671 acre lot overlooking the pristine waters of Kalamalka Lake. A rare offering of location, size & unparalleled lake views - a stunning canvas to build & design your sprawling custom dream-home! With an abundance of trees for creating a private retreat & paved easy access city roads to your driveway plus many services hooked up - this is a one-of-a-kind opportunity. The location is second to none nestled in the Okanagan Valley, Lake Country is highly desired renowned wineries, flourishing orchards, world class restaurants, golfing, beaches & more! You are minutes to the Okanagan Rail Trail, 13min to Predator Ridge Gold Resort, 20min to Kelowna International Airport & 40min to Silver Star Mountain Resort. Property is currently zoned RR1 - zoning for residential development such as one single detached house (which may contain a secondary suite); accessory buildings or structures (which may contain an accessory suite). A mobile or manufactured home as an accessory suite. Your opportunity for a home based business! VIEWINGS ARE BY APPOINTMENT ONLY. Please do not walk this lot without a Realtor. Older mobile on site would best serve as temporary residence while building. Mobile home is currently serviced with water (untreated), power, cable, propane and connected to septic. Neighbouring Kal Pine Private water utility & Fortis Gas easily accessible to be r...