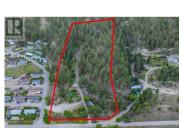

## **17680 Rawsthorne Road Lake Country British Columbia** Lake Country East / Oyama

\$749,000

Presenting a stunning 9.671 acre lot overlooking the pristine waters of Kalamalka Lake. A rare offering of location, size & unparalleled lake views - a stunning canvas to build & design your sprawling custom dream-home! With an abundance of trees for creating a private retreat & paved easy access city roads to your driveway plus many services hooked up - this is a one-of-a-kind opportunity. The location is second to none nestled in the Okanagan Valley, Lake Country is highly desired renowned wineries, flourishing orchards, world class restaurants, golfing, beaches & more! You are minutes to the Okanagan Rail Trail, 13min to Predator Ridge Gold Resort, 20min to Kelowna International Airport & 40min to Silver Star Mountain Resort. Property is currently zoned RR1 - zoning for residential development such as one single detached house (which may contain a secondary suite); accessory buildings or structures (which may contain an accessory suite). A mobile or manufactured home as an accessory suite. Your opportunity for a home based business! VIEWINGS ARE BY APPOINTMENT ONLY. Please do not walk this lot without a Realtor. Older mobile on site would best serve as temporary residence while building. Mobile home is currently serviced with water (untreated), power, cable, propane and connected to septic. Neighbouring Kal Pine Private water utility & Fortis Gas easily accessible to be r...