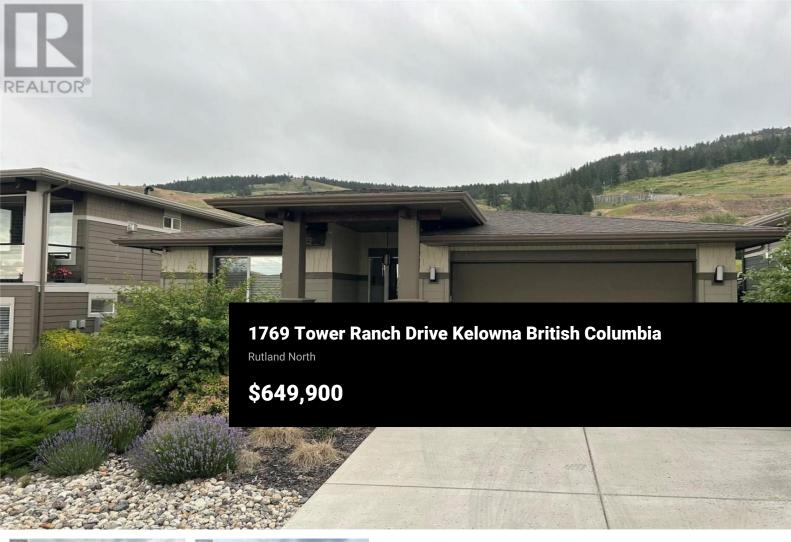

IMMACULATE 3 BEDROOM RANCHER. Welcome to Solstice at Tower Rancha serene and prestigious golf course community that perfectly blends lifestyle and location. This highly cared-for 3 bed, 2 bath Rancher offers effortless onelevel living in one of Kelowna's most desirable developments. Backed by the stunning fairways of Tower Ranch Golf Course--named one of the most beautiful and exciting courses in North America--this home offers a peaceful, private setting with sweeping views and a bright, open-concept layout filled with natural light, creating a light and airy atmosphere throughout. The kitchen is a true showpiece, sparkling with modern finishes, ample storage, and a welcoming island ideal for entertaining. The primary suite features generous proportions and tranquil golf course views, while two additional bedrooms provide flexibility for kids, guests, a home office, or a hobby space. Outside, the private backyard oasis offers the perfect place to unwind and soak in the beauty of the surrounding landscape. Enjoy a low-maintenance lifestyle with the added bonus of being just minutes from Kelowna International Airport, world-class wineries, and all the amenities of the city. Whether you're an avid golfer, a frequent traveler, or simply someone who appreciates quality and quiet, this home is a true gem in an exceptional community. Live the good life at Solstice. Golf, relax,...