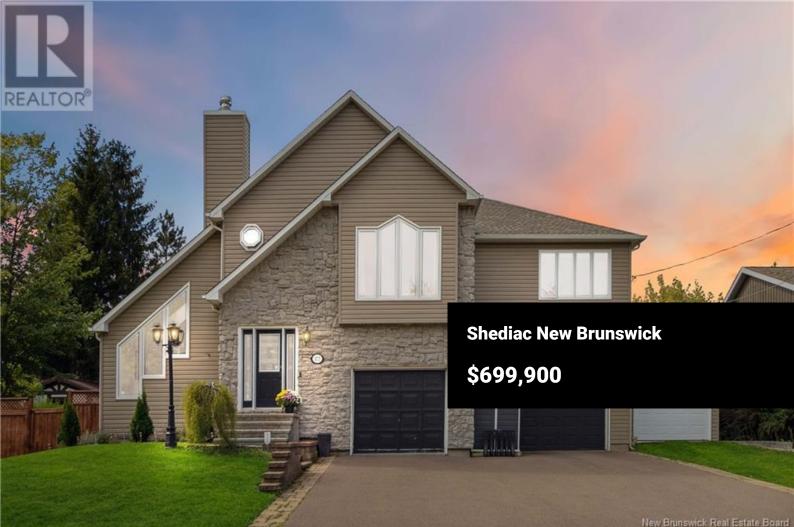

FIVE BEDROOMS TWO-STOREY family home truly embodies comfort, style, and functionality, with features that cater to a vibrant family lifestyle. Situated in a prime location, close to both French and English schools, downtown Shediac and walking trails. This property offers ideal storage with an attached single and double garage, with EV charging type 2 plus a 34 X 10 detached drive-through garageperfect for boats, cars, and outdoor gear. The attached garages open up to a large mudroom. As you step into the foyer a bright living room or dining space welcomes you, enhanced by a skylight for natural light and wood stove. The spacious kitchen, with an immense island, becomes the heart of the home for entertaining. Connected to the kitchen is a den that opens up to a three-season room, offering seamless indoor-outdoor living. From there, step into the backyard, where youll find your personal retreat an inground pool fenced in backyard. Whether you're hosting a summer barbecue by the pool or enjoying a quiet evening in the gazebo, the serene surroundings offer relaxation and privacy. Upstairs, youll discover four spacious bedrooms, and a luxurious primary suite with a custom-built double shower, heated floors, and a walk-in closet. A full bathroom and a convenient laundry room complete the second floor, ensuring your family has all the space and storage they need. Downstairs, the ...