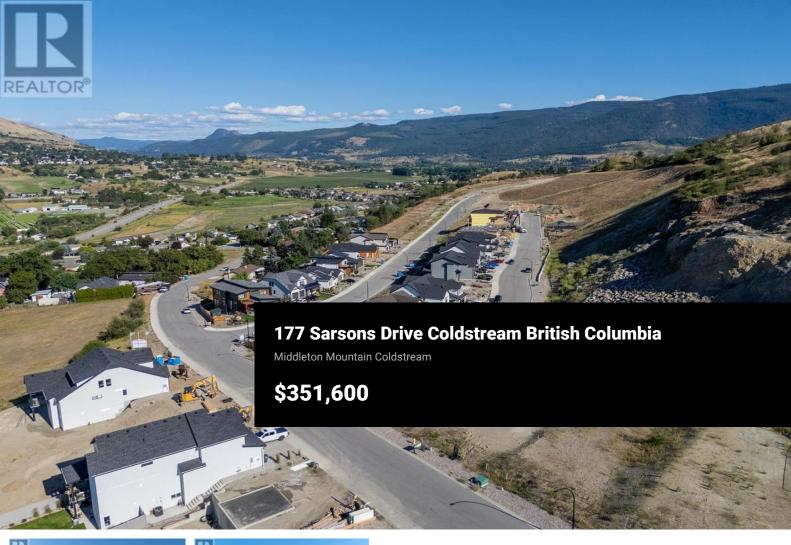

Presenting Lot 1, a prime opportunity to secure an executive homesite in the highly regarded Morningview community on Middleton Mountain. Ideally situated at the gateway of the development, this prominent corner lot is directly across from a future manicured green space and enjoys excellent visibility, making it a standout location for a custom-designed residence. Located in the heart of Coldstream, Morningview is celebrated for its elevated architectural vision, carefully planned streetscapes, and harmonious connection to nature. Residents enjoy access to an extensive network of hiking and biking trails, lush parks, and sweeping valley views, all while being immersed in a tranquil, family-friendly setting. This master-planned community is just minutes from everything, 7 minutes to downtown Vernon, 10 minutes to the crystal-clear waters of Kalamalka Lake, and under 15 minutes to worldclass skiing at SilverStar Mountain Resort. Everyday essentials such as schools, shops, fitness centres, and restaurants are all within easy reach, offering effortless convenience and drivability. Whether you're ready to break ground on your dream home or seeking a strategic investment in a growing community, Lot 1 delivers location, lifestyle, and long-term value in equal measure. GST Applicable. (id:6769)