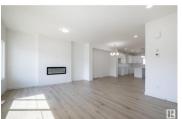

Edmonton Alberta Crystallina Nera East

Crystallina Nera is rooted in natural beauty. A lush forest and a storm water pond surrounded by paved walking trails are ideal for nature lovers. Poplar Lake, parks and future schools are all within walking distance. The 'Deacon-T' offers the perfect blend of comfort and style. Spanning approx. 1613 SQFT, this home offers a thoughtfully designed layout & modern features. As you step inside, you'll be greeted by an inviting open concept main floor that seamlessly integrates the living, dining, and kitchen areas. Abundant natural light flowing through large windows highlights the elegant laminate and vinyl flooring, creating a warm atmosphere for daily living and entertaining. Upstairs, you'll find a bonus room + 3 bedrooms that provide comfortable retreats for the entire family. The primary bedroom is a true oasis, complete with an ensuite bathroom for added convenience. PICTURES ARE OF SHOW HOME; ACTUAL HOME, PLANS, FIXTURES, AND FINISHES MAY VARY AND ARE SUBJECT TO CHANGE WITHOUT NOTICE. (id:6769)