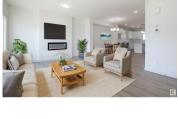

Edmonton Alberta Crystallina Nera East

Crystallina Nera is rooted in natural beauty. A lush forest and a storm water pond surrounded by paved walking trails are ideal for nature lovers. Poplar Lake, parks and future schools are all within walking distance. The 'Deacon-T' offers the perfect blend of comfort and style. Spanning approx. 1613 SQFT, this home offers a thoughtfully designed layout & modern features. As you step inside, you'll be greeted by an inviting open concept main floor that seamlessly integrates the living, dining, and kitchen areas. Abundant natural light flowing through large windows highlights the elegant laminate and vinyl flooring, creating a warm atmosphere for daily living and entertaining. Upstairs, you'll find a bonus room + 3 bedrooms that provide comfortable retreats for the entire family. The primary bedroom is a true oasis, complete with an ensuite bathroom for added convenience. PICTURES ARE OF SHOW HOME; ACTUAL HOME, PLANS, FIXTURES, AND FINISHES MAY VARY AND ARE SUBJECT TO CHANGE WITHOUT NOTICE. (id:6769)