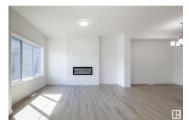

Edmonton Alberta Crystallina Nera East

Crystallina Nera is rooted in natural beauty. A lush forest and a storm water pond surrounded by paved walking trails are ideal for nature lovers. Poplar Lake, parks and future schools are all within walking distance. The 'Deacon-T' offers the perfect blend of comfort and style. Spanning approx. 1613 SQFT, this home offers a thoughtfully designed layout & modern features. As you step inside, you'll be greeted by an inviting open concept main floor that seamlessly integrates the living, dining, and kitchen areas. Abundant natural light flowing through large windows highlights the elegant laminate and vinyl flooring, creating a warm atmosphere for daily living and entertaining. Upstairs, you'll find a bonus room + 3 bedrooms that provide comfortable retreats for the entire family. The primary bedroom is a true oasis, complete with an ensuite bathroom for added convenience. PICTURES ARE OF SHOW HOME; ACTUAL HOME, PLANS, FIXTURES, AND FINISHES MAY VARY AND ARE SUBJECT TO CHANGE WITHOUT NOTICE. (id:6769)