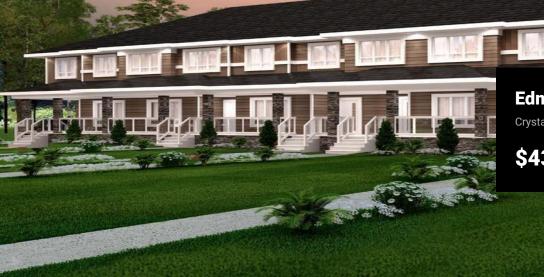

Edmonton Alberta Crystallina Nera East

Crystallina Nera is rooted in natural beauty. A lush forest and a storm water pond surrounded by paved walking trails are ideal for nature lovers. Poplar Lake, parks and future schools are all within walking distance. The 'Deacon-T' offers the perfect blend of comfort and style. Spanning approx. 1613 SQFT, this home offers a thoughtfully designed layout & modern features. As you step inside, you'll be greeted by an inviting open concept main floor that seamlessly integrates the living, dining, and kitchen areas. Abundant natural light flowing through large windows highlights the elegant laminate and vinyl flooring, creating a warm atmosphere for daily living and entertaining. Upstairs, you'll find a bonus room + 3 bedrooms that provide comfortable retreats for the entire family. The primary bedroom is a true oasis, complete with an ensuite bathroom for added convenience. PICTURES ARE OF SHOW HOME; ACTUAL HOME, PLANS, FIXTURES, AND FINISHES MAY VARY AND ARE SUBJECT TO CHANGE WITHOUT NOTICE. (id:6769)