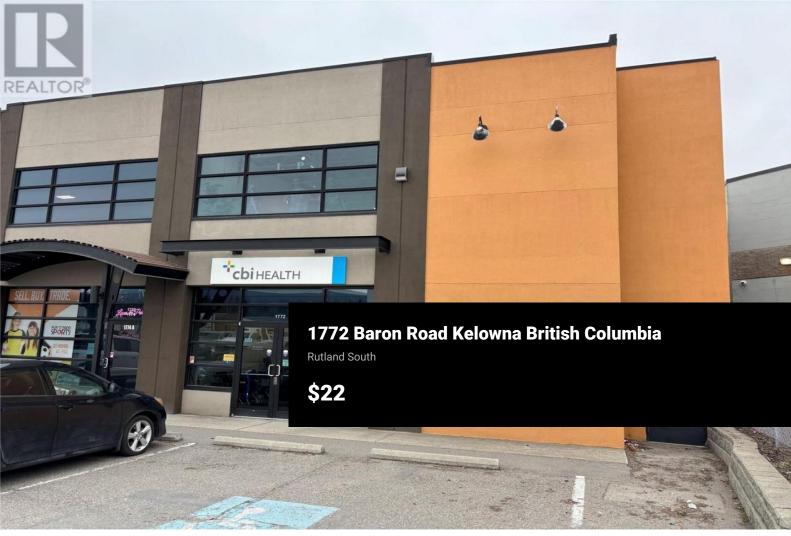

This 3,114 SF unit is available for SUBLEASE. Well appointed, turn-key space including a front reception area, 4 offices, 3 private patient rooms, kitchen/staff room, service room, laundry room, two bathrooms, and an open area at the rear of the unit (previously used as a gym/treatment space). Located along Baron Road, the property benefits from high visibility and steady vehicle traffic, making it an ideal location for businesses seeking strong exposure in one of Kelowna's busiest commercial corridors. Neighboring tenants include Play It Again Sports, Beachcomber Home & Leisure, Once Upon A Child and Plato's Closet. Pylon signage included at a cost of \$50 per month. The unit is available immediately with a sublease term until February 28, 2028. (id:6769)