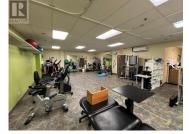

This 3,114 SF unit is available for SUBLEASE. Well appointed, turn-key space including a front reception area, 4 offices, 3 private patient rooms, kitchen/staff room, service room, laundry room, two bathrooms, and an open area at the rear of the unit (previously used as a gym/treatment space). Located along Baron Road, the property benefits from high visibility and steady vehicle traffic, making it an ideal location for businesses seeking strong exposure in one of Kelowna's busiest commercial corridors. Neighboring tenants include Play It Again Sports, Beachcomber Home & Leisure, Once Upon A Child and Plato's Closet. Pylon signage included at a cost of \$50 per month. The unit is available immediately with a sublease term until February 28, 2028. (id:6769)