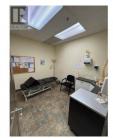

This 3,114 SF unit is available for SUBLEASE. Well appointed, turn-key space including a front reception area, 4 offices, 3 private patient rooms, kitchen/staff room, service room, laundry room, two bathrooms, and an open area at the rear of the unit (previously used as a gym/treatment space). Located along Baron Road, the property benefits from high visibility and steady vehicle traffic, making it an ideal location for businesses seeking strong exposure in one of Kelowna's busiest commercial corridors. Neighboring tenants include Play It Again Sports, Beachcomber Home & Leisure, Once Upon A Child and Plato's Closet. Pylon signage included at a cost of \$50 per month. The unit is available immediately with a sublease term until February 28, 2028. (id:6769)