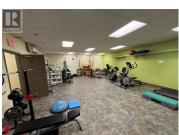

This 3,114 SF unit is available for SUBLEASE. Well appointed, turn-key space including a front reception area, 4 offices, 3 private patient rooms, kitchen/staff room, service room, laundry room, two bathrooms, and an open area at the rear of the unit (previously used as a gym/treatment space). Located along Baron Road, the property benefits from high visibility and steady vehicle traffic, making it an ideal location for businesses seeking strong exposure in one of Kelowna's busiest commercial corridors. Neighboring tenants include Play It Again Sports, Beachcomber Home & Leisure, Once Upon A Child and Plato's Closet. Pylon signage included at a cost of \$50 per month. The unit is available immediately with a sublease term until February 28, 2028. (id:6769)