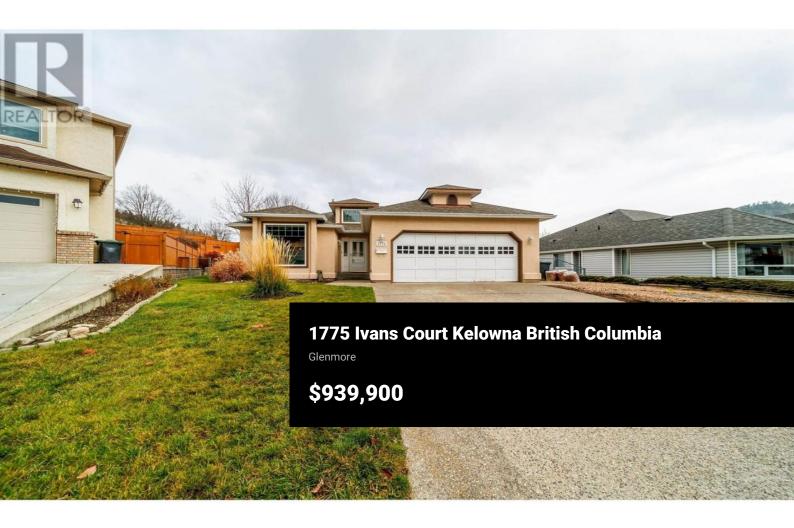

LOCATION ALERT! Welcome to this well maintained home located in a private neighbourhood within the heart of Glenmore. This is a family friendly floor plan with 3 bedrooms and 2 bathrooms on the main level. Craftsmanship finishings with hickory hardwood floors and crown moulding. Functional kitchen layout. The lower level offers a 470 sqft recreation room, storage and another 520 sqft of unfinished space for your future plans. This level also has a rough in for another bathroom! Beautifully landscaped private & fenced rear yard, and a covered patio provide and awesome outdoor entertainment area. Plenty of parking and RV parking. Close proximity to shopping, parks, primary and middle schools. Schedule your appointment today. (id:6769)