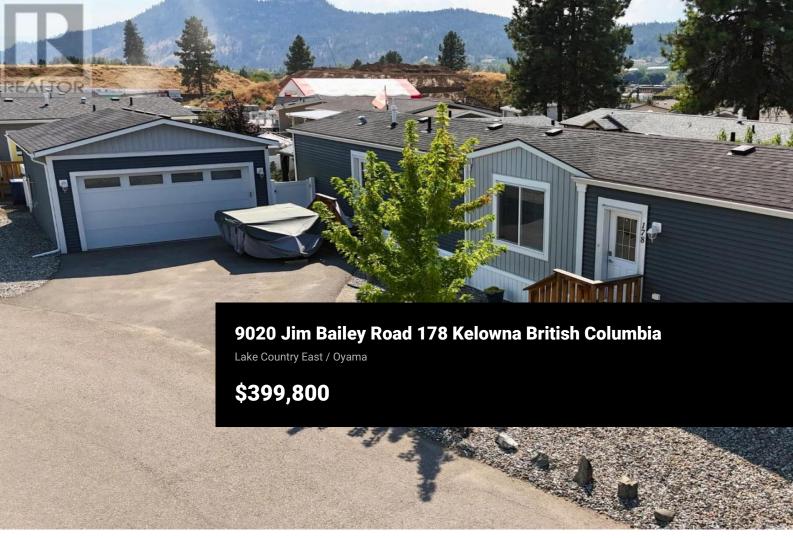

Beautiful like new 2017 built home in a well managed and secure 99 year lease, welcome to ""Belaire Estates"" - Original owner 2017 built home with an insulated & heated DOUBLE GARAGE. This home is conveniently located near the front of the park for quick access and amongst the newer built homes of the park. The layout features bedrooms at opposite ends for privacy, good sized second bedroom. Primary bedroom includes a 4pc ensuite with soaker tub and direct access to the fenced backyard. Low maintenance backyard is cute and functional with power wired for a hot tub. The double garage features an oversized door to accommodate trucks, also fully insulated, drywalled & heated. 1 pet under 30 lbs allowed. Call for a private showing! 650 min credit score required. Book your showing today! (id:6769)