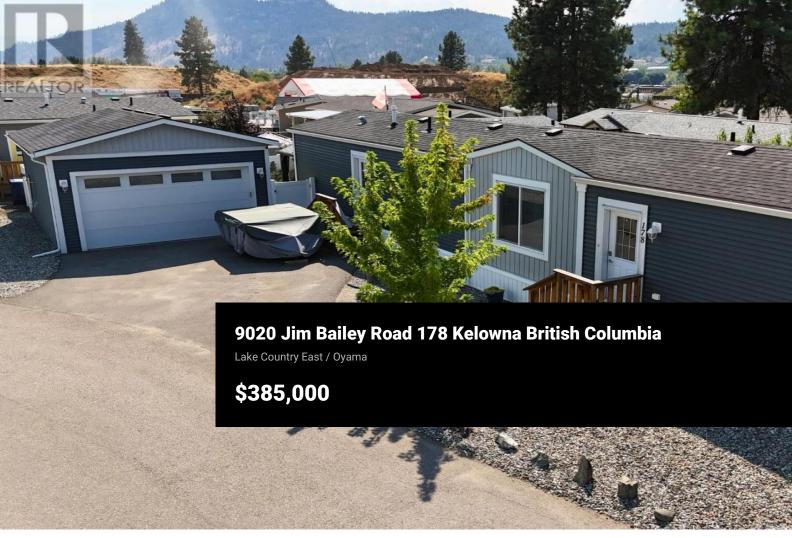

Beautiful like new 2017 built home in a well managed and secure 99 year lease, welcome to ""Belaire Estates"" - Original owner 2017 built home with an insulated & heated DOUBLE GARAGE. This home is conveniently located near the front of the park for quick access and amongst the newer built homes of the park. The layout features bedrooms at opposite ends for privacy, good sized second bedroom. Primary bedroom includes a 4pc ensuite with soaker tub and direct access to the fenced backyard. Low maintenance backyard is cute and functional with power wired for a hot tub. The double garage features an oversized door to accommodate trucks, also fully insulated, drywalled & heated. 1 pet under 30 lbs allowed. Call for a private showing! 650 min credit score required. Book your showing today! (id:6769)