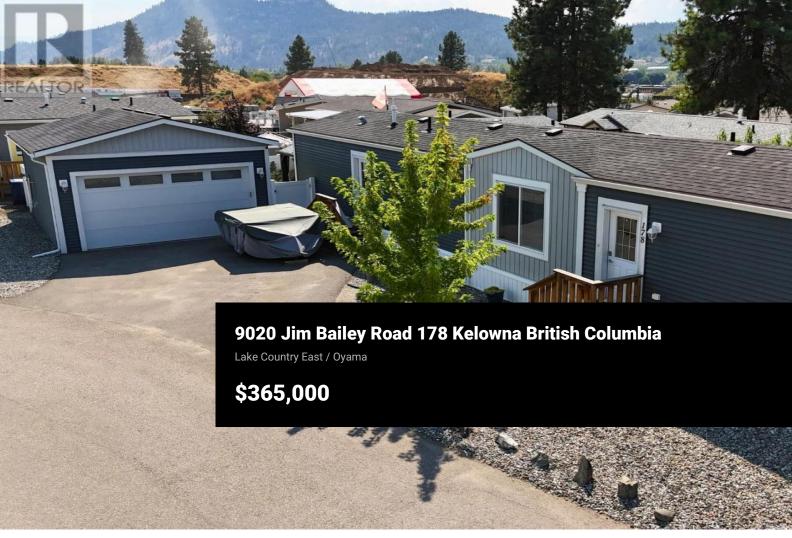

Beautiful like new 2017 built home in a well managed and secure 99 year lease, welcome to ""Belaire Estates"" - Original owner 2017 built home with an insulated & heated DOUBLE GARAGE. This home is conveniently located near the front of the park for quick access and amongst the newer built homes of the park. The layout features bedrooms at opposite ends for privacy, good sized second bedroom. Primary bedroom includes a 4pc ensuite with soaker tub and direct access to the fenced backyard. Low maintenance backyard is cute and functional with power wired for a hot tub. The double garage features an oversized door to accommodate trucks, also fully insulated, drywalled & heated. 1 pet under 30 lbs allowed. Call for a private showing! 650 min credit score required. Book your showing today! (id:6769)