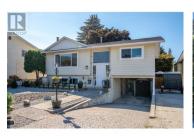

Welcome to 178 Beatty Court. This 3 bedroom, 2.5 bath home is tucked away in a quiet, family oriented cul-de-sac just around the corner from Columbia Elementary. This practical family home is ready for it's next forever family. Main level features include an updated kitchen with a large island and near new appliances, a huge living room, generous sized bedrooms, a gas fireplace, and access to the fenced back yard. Downstairs is a good size family room, laundry, full bathroom, a bedroom and lots of storage. Outside features abound with a private back yard, a deck leading to a hot tub, garden, gazebo, and grassy area for the kids and pets to play, all visible from the kitchen area. The front yard has been tastefully zero-scaped and even has an RV parking spot. Check out the virtual tour online and book your in person viewing today! (id:6769)