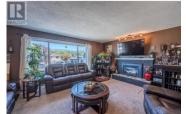

Welcome to 178 Beatty Court. This 3 bedroom, 2.5 bath home is tucked away in a quiet, family oriented cul-de-sac just around the corner from Columbia Elementary. This practical family home is ready for it's next forever family. Main level features include an updated kitchen with a large island and near new appliances, a huge living room, generous sized bedrooms, a gas fireplace, and access to the fenced back yard. Downstairs is a good size family room, laundry, full bathroom, a bedroom and lots of storage. Outside features abound with a private back yard, a deck leading to a hot tub, garden, gazebo, and grassy area for the kids and pets to play, all visible from the kitchen area. The front yard has been tastefully zero-scaped and even has an RV parking spot. Check out the virtual tour online and book your in person viewing today! (id:6769)