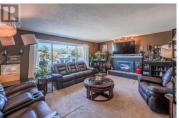

Welcome to 178 Beatty Court. This 3 bedroom, 2.5 bath home is tucked away in a quiet, family oriented cul-de-sac just around the corner from Columbia Elementary. This practical family home is ready for it's next forever family. Main level features include an updated kitchen with a large island and near new appliances, a huge living room, generous sized bedrooms, a gas fireplace, and access to the fenced back yard. Downstairs is a good size family room, laundry, full bathroom, a bedroom and lots of storage. Outside features abound with a private back yard, a deck leading to a hot tub, garden, gazebo, and grassy area for the kids and pets to play, all visible from the kitchen area. The front yard has been tastefully zero-scaped and even has an RV parking spot. Check out the virtual tour online and book your in person viewing today! (id:6769)