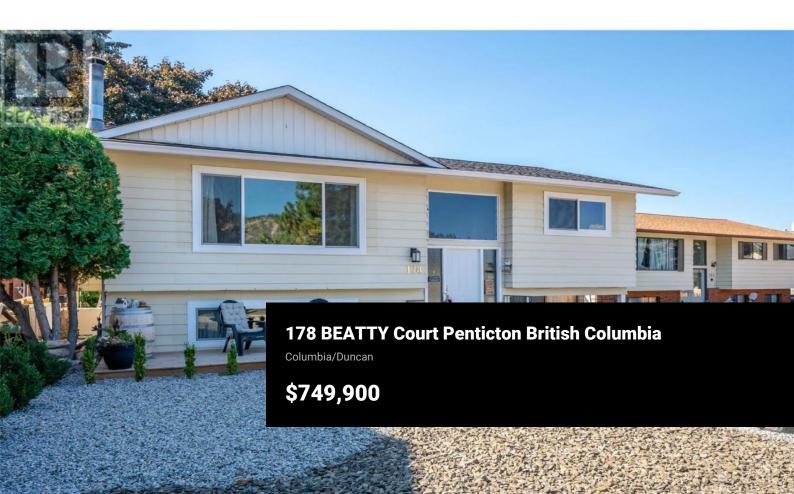

Welcome to 178 Beatty Court. This 3 bedroom, 2.5 bath home is tucked away in a quiet, family oriented cul-de-sac just around the corner from Columbia Elementary. This practical family home is ready for it's next forever family. Main level features include an updated kitchen with a large island and near new appliances, a huge living room, generous sized bedrooms, a gas fireplace, and access to the fenced back yard. Downstairs is a good size family room, laundry, full bathroom, a bedroom and lots of storage. Outside features abound with a private back yard, a deck leading to a hot tub, garden, gazebo, and grassy area for the kids and pets to play, all visible from the kitchen area. The front yard has been tastefully zero-scaped and even has an RV parking spot. Check out the virtual tour online and book your in person viewing today! (id:6769)