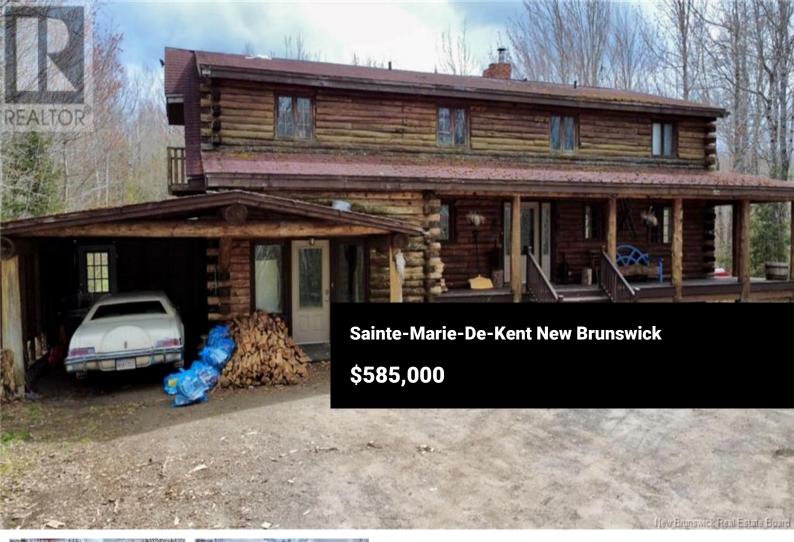

Welcome to 178 De La Sucrerie, Sainte-Marie-de-Kent, NB Nestled on over 50 acres of private, picturesque land, this exceptional resort-style property offers endless possibilities. Whether you're seeking a serene family home, a secluded getaway, or a lucrative Airbnb venture, this unique log home has the potential to become something truly special. Situated near ATV trails and connected to the scenic SugarBush, outdoor enthusiasts will feel right at home. The main level welcomes you with a spacious living room featuring a cozy fireplace, a bright eat-in dining area, an open-concept kitchen, a convenient mudroom, and a full 3-piece bath. Upstairs, you'll find five bedrooms and 6PCS bathrooms, providing ample space for family or guests. The basement offers further potential, ready to be finished into additional living or recreational space. Dont miss your chance to own a one-of-a-kind property in the heart of nature perfect for creating your private retreat or launching your dream hospitality venture. (id:6769)