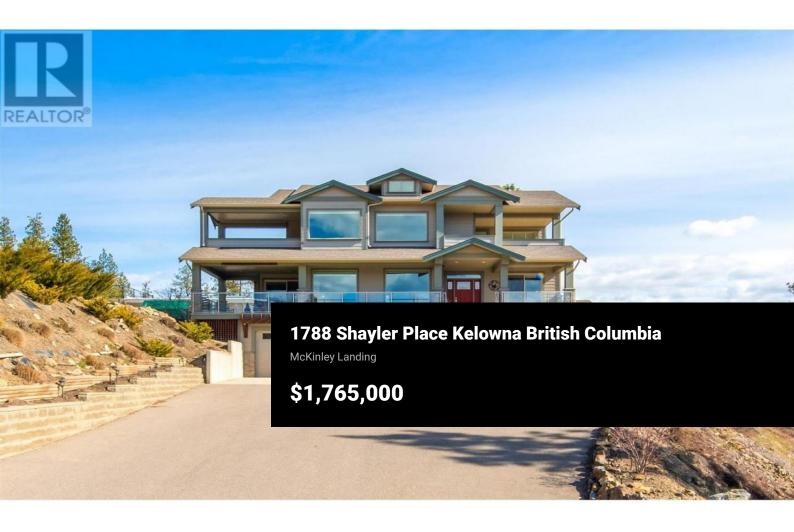

Welcome to 1788 Shayler Place peacefully located on 4.45 acres with breathtaking mountain and lake views. Live and dine in pure bliss with this custom-built family home featuring an open concept living space perfect for entertaining with a gourmet kitchen, sleek cabinetry and ample storage that seamlessly transitions to the dining and living room. Built to perfection with expansive windows throughout bringing in plenty of natural light. Thoughtfully designed and meticulously maintained, this 4-bedroom, 3.5-bath offers incredible views from all three levels! On the upper level, retreat to your own personal oasis in the primary bedroom featuring 10ft ceilings, a spa-like ensuite, walk-in closet and private balcony. An additional two bedrooms and bathroom complete this level. Step down to the lower level offering ample storage, a spacious 3-car garage (1 tandem stall) and a self-contained 1bedroom legal suite with separate parking and private entrance. Privacy and space are an understatement for this home, featuring low maintenance landscaping, ample parking for RV and toys. Located within minutes of incredible hiking trails with panoramic views of the valley and Okanagan Lake, shopping, schools, wineries, restaurants, golf, skiing, the Kelowna Airport and only 20 mins to downtown Kelowna and walking distance to the water. (id:6769)