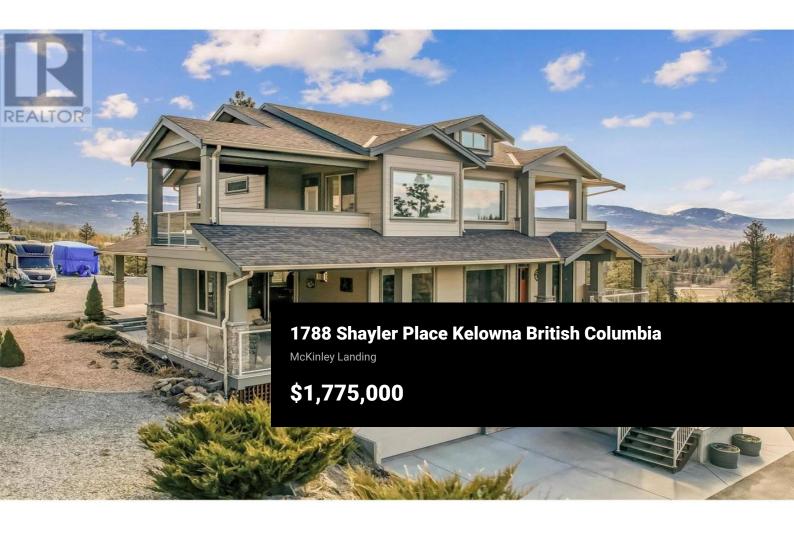

As showcased on Find My Country House Canada!! Welcome to 1788 Shayler Place peacefully located on 4.45 acres with breathtaking mountain and lake views. Live and dine in pure bliss with this custom-built family home featuring an open concept living space perfect for entertaining with a gourmet kitchen, sleek cabinetry and ample storage that seamlessly transitions to the dining and living room. Built to perfection with expansive windows throughout bringing in plenty of natural light. Thoughtfully designed and meticulously maintained, this 4-bedroom, 3.5-bath offers incredible views from all three levels! On the upper level, retreat to your own personal oasis in the primary bedroom featuring 10ft ceilings, a spa-like ensuite, walk-in closet and private balcony. An additional two bedrooms and bathroom complete this level. Step down to the lower level offering ample storage, a spacious 3-car garage (1 tandem stall) and a self-contained 1-bedroom legal suite with separate parking and private entrance. Privacy and space are an understatement for this home, featuring low maintenance landscaping, ample parking for RV and toys. Located within minutes of incredible hiking trails with panoramic views of the valley and Okanagan Lake, shopping, schools, wineries, restaurants, golf, skiing, the Kelowna Airport and only 20 mins to downtown Kelowna and walking distance to the water. (id:6769)