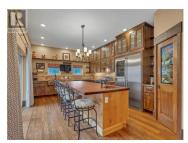

Welcome to your private South Okanagan retreat, an extraordinary 10+ acre estate in the heart of wine country. This custom built Santa Fe inspired home with walkout lower level is a one of a kind offering privacy, timeless design, & seamless indoor-outdoor lifestyle. The 3,300 SF 3bdrm, 3bth residence showcases imported Mexican tile, bamboo flooring, & 10' ceilings. The chef's kitchen features a Bubinga wood island, granite counters, premium appliances, & a walk-in pantry. The main living area centers around a stunning stone fireplace, adding warmth & architectural charm. A spacious primary suite offers a spa ensuite with a clawfoot tub & steam shower. Step outside to your private resort style oasis with an inground saltwater pool, firepit, putting green, & a covered outdoor kitchen. A 32' x 16' Studio/Pool House with Murphy bed, 3pc bth & built-in cabinetry offers flexibility. There is another heated workshop with garage door opening located directly below. The fully fenced acreage inc. a 36' x 50' heated 2 Bay Outbuilding with 16' ceilings, 2pc bth & Sani-dump, multiple outbuildings, equipment sheds, greenhouse, garden & a 14' x 66' 2bd, 2bth mobile home for guests, caretaker, or rental use. Whether you're seeking a family estate, equestrian retreat, or vineyard vision - bring your ideas! Total sq.ft. calculations are based on the exterior dimensions of the building at eac...