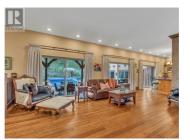

Welcome to your private South Okanagan retreat, an extraordinary 10+ acre estate in the heart of wine country. This custom built Santa Fe inspired home with walkout lower level is a one of a kind offering privacy, timeless design, & seamless indoor-outdoor lifestyle. The 3,300 SF 3bdrm, 3bth residence showcases imported Mexican tile, bamboo flooring, & 10' ceilings. The chef's kitchen features a Bubinga wood island, granite counters, premium appliances, & a walk-in pantry. The main living area centers around a stunning stone fireplace, adding warmth & architectural charm. A spacious primary suite offers a spa ensuite with a clawfoot tub & steam shower. Step outside to your private resort style oasis with an inground saltwater pool, firepit, putting green, & a covered outdoor kitchen. A 32' x 16' Studio/Pool House with Murphy bed, 3pc bth & built-in cabinetry offers flexibility. There is another heated workshop with garage door opening located directly below. The fully fenced acreage inc. a 36' x 50' heated 2 Bay Outbuilding with 16' ceilings, 2pc bth & Sani-dump, multiple outbuildings, equipment sheds, greenhouse, garden & a 14' x 66' 2bd, 2bth mobile home for guests, caretaker, or rental use. Whether you're seeking a family estate, equestrian retreat, or vineyard vision - bring your ideas! Total sq.ft. calculations are based on the exterior dimensions of the building at eac...