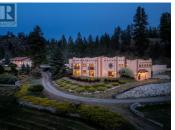

Welcome to your private South Okanagan retreat, an extraordinary 10+ acre estate in the heart of wine country. This custom built Santa Fe inspired home with walkout lower level is a one of a kind offering privacy, timeless design, & seamless indoor-outdoor lifestyle. The 3,300 SF 3bdrm, 3bth residence showcases imported Mexican tile, bamboo flooring, & 10' ceilings. The chef's kitchen features a Bubinga wood island, granite counters, premium appliances, & a walk-in pantry. The main living area centers around a stunning stone fireplace, adding warmth & architectural charm. A spacious primary suite offers a spa ensuite with a clawfoot tub & steam shower. Step outside to your private resort style oasis with an inground saltwater pool, firepit, putting green, & a covered outdoor kitchen. A 32' x 16' Studio/Pool House with Murphy bed, 3pc bth & built-in cabinetry offers flexibility. There is another heated workshop with garage door opening located directly below. The fully fenced acreage inc. a 36' x 50' heated 2 Bay Outbuilding with 16' ceilings, 2pc bth & Sani-dump, multiple outbuildings, equipment sheds, greenhouse, garden & a 14' x 66' 2bd, 2bth mobile home for guests, caretaker, or rental use. Whether you're seeking a family estate, equestrian retreat, or vineyard vision - bring your ideas! Total sq.ft. calculations are based on the exterior dimensions of the building at eac...