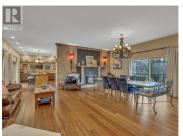

Welcome to your private South Okanagan retreat, an extraordinary 10+ acre estate in the heart of wine country. This custom built Santa Fe inspired home with walkout lower level is a one of a kind offering privacy, timeless design, & seamless indoor-outdoor lifestyle. The 3,300 SF 3bdrm, 3bth residence showcases imported Mexican tile, bamboo flooring, & 10' ceilings. The chef's kitchen features a Bubinga wood island, granite counters, premium appliances, & a walk-in pantry. The main living area centers around a stunning stone fireplace, adding warmth & architectural charm. A spacious primary suite offers a spa ensuite with a clawfoot tub & steam shower. Step outside to your private resort style oasis with an inground saltwater pool, firepit, putting green, & a covered outdoor kitchen. A 32' x 16' Studio/Pool House with Murphy bed, 3pc bth & built-in cabinetry offers flexibility. There is another heated workshop with garage door opening located directly below. The fully fenced acreage inc. a 36' x 50' heated 2 Bay Outbuilding with 16' ceilings, 2pc bth & Sani-dump, multiple outbuildings, equipment sheds, greenhouse, garden & a 14' x 66' 2bd, 2bth mobile home for guests, caretaker, or rental use. Whether you're seeking a family estate, equestrian retreat, or vineyard vision - bring your ideas! Total sq.ft. calculations are based on the exterior dimensions of the building at eac...