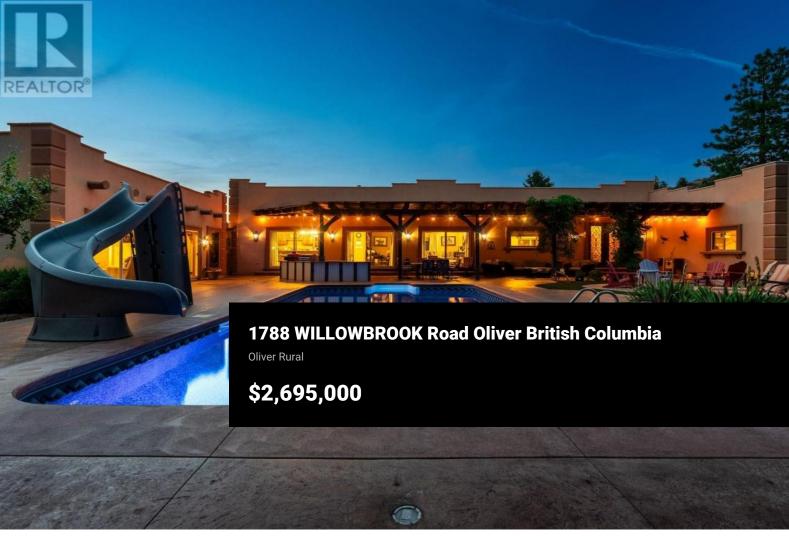

Welcome to your private South Okanagan retreat, an extraordinary 10+ acre estate in the heart of wine country. This custom built Santa Fe inspired home with walkout lower level is a one of a kind offering privacy, timeless design, & seamless indoor-outdoor lifestyle. The 3,300 SF 3bdrm, 3bth residence showcases imported Mexican tile, bamboo flooring, & 10' ceilings. The chef's kitchen features a Bubinga wood island, granite counters, premium appliances, & a walk-in pantry. The main living area centers around a stunning stone fireplace, adding warmth & architectural charm. A spacious primary suite offers a spa ensuite with a clawfoot tub & steam shower. Step outside to your private resort style oasis with an inground saltwater pool, firepit, putting green, & a covered outdoor kitchen. A 32' x 16' Studio/Pool House with Murphy bed, 3pc bth & built-in cabinetry offers flexibility. There is another heated workshop with garage door opening located directly below. The fully fenced acreage inc. a 36' x 50' heated 2 Bay Outbuilding with 16' ceilings, 2pc bth & Sani-dump, multiple outbuildings, equipment sheds, greenhouse, garden & a 14' x 66' 2bd, 2bth mobile home for guests, caretaker, or rental use. Whether you're seeking a family estate, equestrian retreat, or vineyard vision - bring your ideas! Total sq.ft. calculations are based on the exterior dimensions of the building at eac...