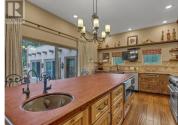

Welcome to your private South Okanagan retreat, an extraordinary 10+ acre estate in the heart of wine country. This custom built Santa Fe inspired home with walkout lower level is a one of a kind offering privacy, timeless design, & seamless indoor-outdoor lifestyle. The 3,300 SF 3bdrm, 3bth residence showcases imported Mexican tile, bamboo flooring, & 10' ceilings. The chef's kitchen features a Bubinga wood island, granite counters, premium appliances, & a walk-in pantry. The main living area centers around a stunning stone fireplace, adding warmth & architectural charm. A spacious primary suite offers a spa ensuite with a clawfoot tub & steam shower. Step outside to your private resort style oasis with an inground saltwater pool, firepit, putting green, & a covered outdoor kitchen. A 32' x 16' Studio/Pool House with Murphy bed, 3pc bth & built-in cabinetry offers flexibility. There is another heated workshop with garage door opening located directly below. The fully fenced acreage inc. a 36' x 50' heated 2 Bay Outbuilding with 16' ceilings, 2pc bth & Sani-dump, multiple outbuildings, equipment sheds, greenhouse, garden & a 14' x 66' 2bd, 2bth mobile home for guests, caretaker, or rental use. Whether you're seeking a family estate, equestrian retreat, or vineyard vision - bring your ideas! Total sq.ft. calculations are based on the exterior dimensions of the building at eac...