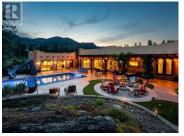

Welcome to your private South Okanagan retreat, an extraordinary 10+ acre estate in the heart of wine country. This custom built Santa Fe inspired home with walkout lower level is a one of a kind offering privacy, timeless design, & seamless indoor-outdoor lifestyle. The 3,300 SF 3bdrm, 3bth residence showcases imported Mexican tile, bamboo flooring, & 10' ceilings. The chef's kitchen features a Bubinga wood island, granite counters, premium appliances, & a walk-in pantry. The main living area centers around a stunning stone fireplace, adding warmth & architectural charm. A spacious primary suite offers a spa ensuite with a clawfoot tub & steam shower. Step outside to your private resort style oasis with an inground saltwater pool, firepit, putting green, & a covered outdoor kitchen. A 32' x 16' Studio/Pool House with Murphy bed, 3pc bth & built-in cabinetry offers flexibility. There is another heated workshop with garage door opening located directly below. The fully fenced acreage inc. a 36' x 50' heated 2 Bay Outbuilding with 16' ceilings, 2pc bth & Sani-dump, multiple outbuildings, equipment sheds, greenhouse, garden & a 14' x 66' 2bd, 2bth mobile home for guests, caretaker, or rental use. Whether you're seeking a family estate, equestrian retreat, or vineyard vision - bring your ideas! Total sq.ft. calculations are based on the exterior dimensions of the building at eac...