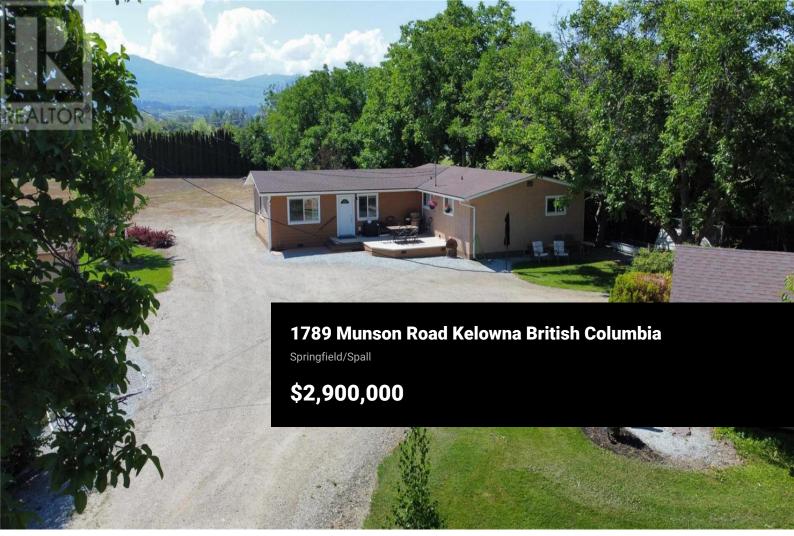

Unique 6.55 acres in the centre of the City. Was operating as the STRAWBERRY FARM for years, bring your ideas and enjoy the lifestyle. Set back from the street and near to Munson Pond Park is a 1800sq.ft. substantially renovated rancher, 3 bedrooms, 2 baths, separate workshop, storage sheds, and older cottage that had been used for guests. The home and property have been lovingly maintained and offers options for the new owner. Close to Orchard Park shopping center, schools, golf, parks, countless other recreation pursuits and more. Convenient road access from both Benvoulin as well as Munson offers many options. Come see this home and property today. (id:6769)