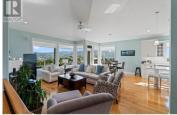

today to book your private viewing. (id:6769)

Custom-Built Rancher on a Prime View Lot in Batchelor Heights This immaculate custom home sits on a premium lot with sweeping city views, nestled on a guiet street in the sought-after Batchelor Heights neighbourhood. Featuring hardwood floors, soaring ceilings, and a bright, open floor plan with plenty of windows and patio doors, this home offers both elegance and comfort. The corner gas fireplace adds warmth and charm to the spacious living area, with all your living on the main floor for ultimate convenience. The large primary bedroom includes patio doors leading to the sundeck, a walk-in closet, and a well-appointed ensuite with a tub and shower combo. Enjoy outdoor living on the expansive sundeck, overlooking the city, or in the beautifully landscaped yard featuring underground sprinklers, fenced, and garden boxes. This home also includes all appliances, central air, and central vac. The full daylight basement offers a walk-out patio off the family room, is roughed-in and ready to suite if desired--adding flexibility and value. This is a stunning home that combines style, functionality, quality, and location. Call