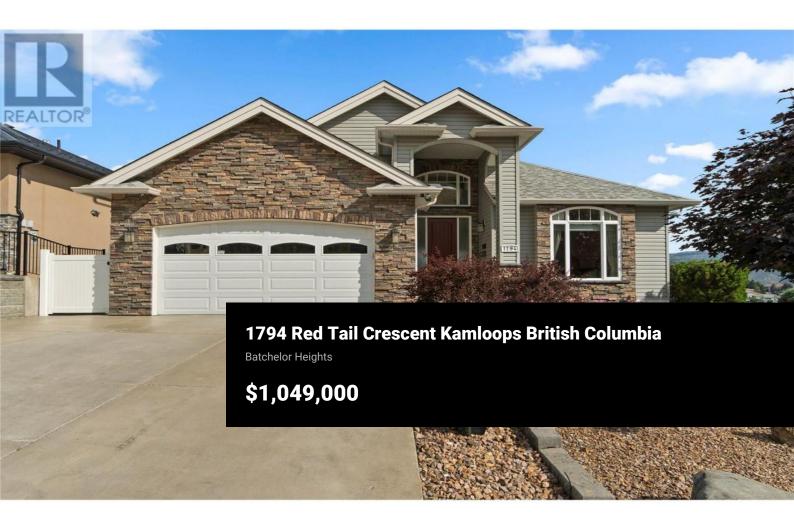

today to book your private viewing. (id:6769)

Custom-Built Rancher on a Prime View Lot in Batchelor Heights This immaculate custom home sits on a premium lot with sweeping city views, nestled on a guiet street in the sought-after Batchelor Heights neighbourhood. Featuring hardwood floors, soaring ceilings, and a bright, open floor plan with plenty of windows and patio doors, this home offers both elegance and comfort. The corner gas fireplace adds warmth and charm to the spacious living area, with all your living on the main floor for ultimate convenience. The large primary bedroom includes patio doors leading to the sundeck, a walk-in closet, and a well-appointed ensuite with a tub and shower combo. Enjoy outdoor living on the expansive sundeck, overlooking the city, or in the beautifully landscaped yard featuring underground sprinklers, fenced, and garden boxes. This home also includes all appliances, central air, and central vac. The full daylight basement offers a walk-out patio off the family room, is roughed-in and ready to suite if desired--adding flexibility and value. This is a stunning home that combines style, functionality, quality, and location. Call