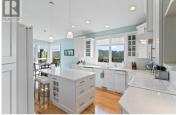

today to book your private viewing. (id:6769)

Custom-Built Rancher on a Prime View Lot in Batchelor Heights This immaculate custom home sits on a premium lot with sweeping city views, nestled on a guiet street in the sought-after Batchelor Heights neighbourhood. Featuring hardwood floors, soaring ceilings, and a bright, open floor plan with plenty of windows and patio doors, this home offers both elegance and comfort. The corner gas fireplace adds warmth and charm to the spacious living area, with all your living on the main floor for ultimate convenience. The large primary bedroom includes patio doors leading to the sundeck, a walk-in closet, and a well-appointed ensuite with a tub and shower combo. Enjoy outdoor living on the expansive sundeck, overlooking the city, or in the beautifully landscaped yard featuring underground sprinklers, fenced, and garden boxes. This home also includes all appliances, central air, and central vac. The full daylight basement offers a walk-out patio off the family room, is roughed-in and ready to suite if desired--adding flexibility and value. This is a stunning home that combines style, functionality, quality, and location. Call