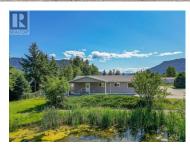

()

Welcome to this modern and spacious 2-bedroom, 2-bath manufactured home located in a well-maintained 55+ park. Offering 1,077 sq. ft. of comfortable living space, this bright and inviting home features a thoughtful layout and a deck off the primary bedroom--perfect for enjoying your morning coffee in the sunshine. Situated on the best lot in the park, the home is ideally located right beside a serene pond, offering peaceful views of local birds, ducks, and lush plant life. The property also includes a 12x25 carport, a backyard storage shed, and is set on a concrete foundation and crawlspace for added stability and insulation. The roof on this unit is only 4 years old. Vacant and ready for quick possession, this home is a must-see! Pets and rentals are allowed with restrictions. Don't miss this rare opportunity for relaxed living in a beautiful natural setting. (id:6769)