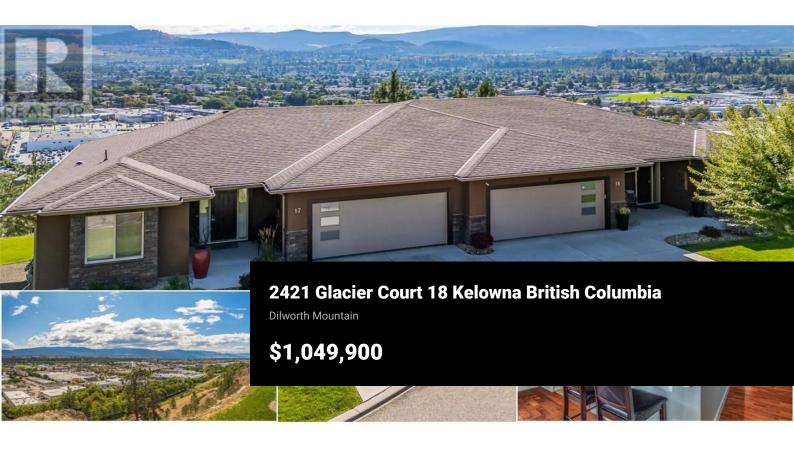

STUNNING LAKE VIEW HOME privately nestled at the top of the Cascade Pointe no-through driveway. This is one of the largest residences in the development with breathtaking views of the valley, mountains and lake. Dilworth Mountain is a highly desired and sought after area well known for its natural surroundings, welcoming neighbourhoods, views, and the fantastic central location just minutes to everything. This Welcoming & Beautifully maintained home boasts so many features including; \* Expansive 10' ceilings in the entrance and greatroom \* PURAIR filtration system \* 2 Bedrooms on the main \* Large laundry room \* Gourmet's dream Eat-in kitchen with luxurious granite \* Upgraded appliances incl. gas range \* Walk-in pantry \* Living/Dining/Greatroom with expansive windows showcasing the gorgeous views throughout. The Primary Suite features exquisite wall to wall silk carpet, a large walk-in/his/hers closet, plus a luxury 5pc ensuite with dual vanities, soaker tub and walk-in shower. \*The Japanese toilet seat is a fantastic added splurge! On the lower level, you'll find a sprawling family/rec. room w/gas fireplace, huge windows, a full wet bar, 2 more bedrooms, 3pc bathroom and massive storage/utility space. Your lower walkout patio is pre wired for a Hot Tub offering yet another space with stunning scenery. Parking for 4 vehicles and a flat, long driveway too! Enjoy yourself w...