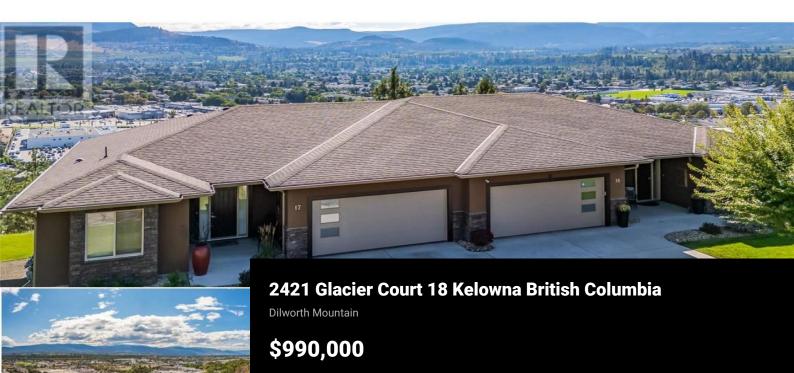

STUNNING LAKE VIEW HOME by Dilworth Homes - privately nestled at the top of the Cascade Pointe no-through driveway. This is one of the largest residences in the development with breathtaking views of the valley, mountains and lake. Dilworth Mountain is a highly desired and sought after area well known for its natural surroundings, welcoming neighbourhoods, views, and the fantastic central location just minutes to everything. This Welcoming & Beautifully maintained home boasts so many features including; \* Expansive 10' ceilings in the entrance and greatroom \* PURAIR filtration system \* 2 Bedrooms on the main \* Large laundry room \* Gourmet's dream Eat-in kitchen with luxurious granite \* Upgraded appliances incl. gas range \* Walk-in pantry \* Living/Dining/Greatroom with expansive windows showcasing the gorgeous views throughout. The Primary Suite features exquisite wall to wall SILK carpet, a large walk-in/his/hers closet, plus a luxury 5pc ensuite with dual vanities, soaker tub and walk-in shower. On the lower level, you'll find a sprawling family/rec. room w/gas fireplace, huge windows, a FULL WET BAR, 2 more bedrooms, 3pc bathroom and massive storage/utility space. Your lower WALKOUT PATIO is pre wired for a Hot Tub offering yet another space with stunning scenery. NEW HWT Sept '24 Parking for 4 vehicles and a flat, long driveway too! Enjoy yourself with this LOCK and GO li...