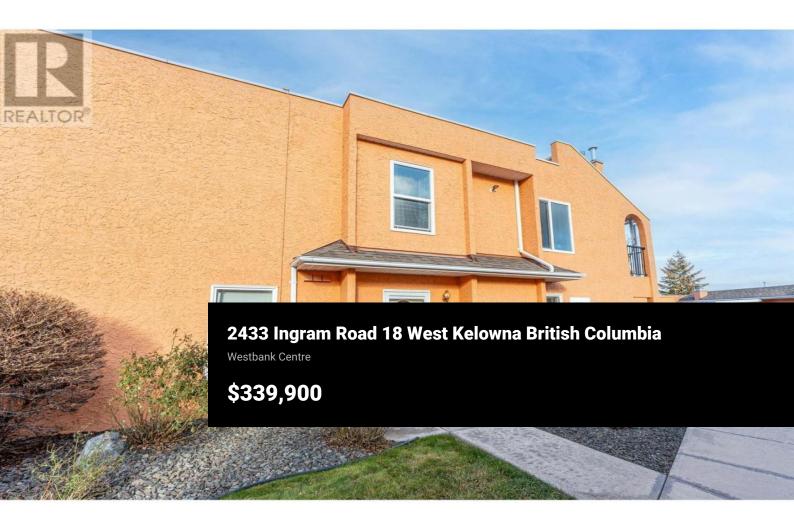

Welcome home to the sought after Leisure Gardens adult oriented community. This corner 2-bed, 2-bath ground level home offers 1,128 square feet of living space. Newer flooring throughout the main living, fresh paint, and cozy in-floor heating. The spacious primary suite includes an ensuite bath, and the second bedroom is ideal for guests or a home office. The sunny patio spans the width of the home to enjoy sunny summer days. The community is nestled in a quiet location, yet just a short walk to wineries, shopping, and daily essentials at Westbank Towne Centre. Enjoy the best of convenience and tranquility--book your viewing today! (id:6769)