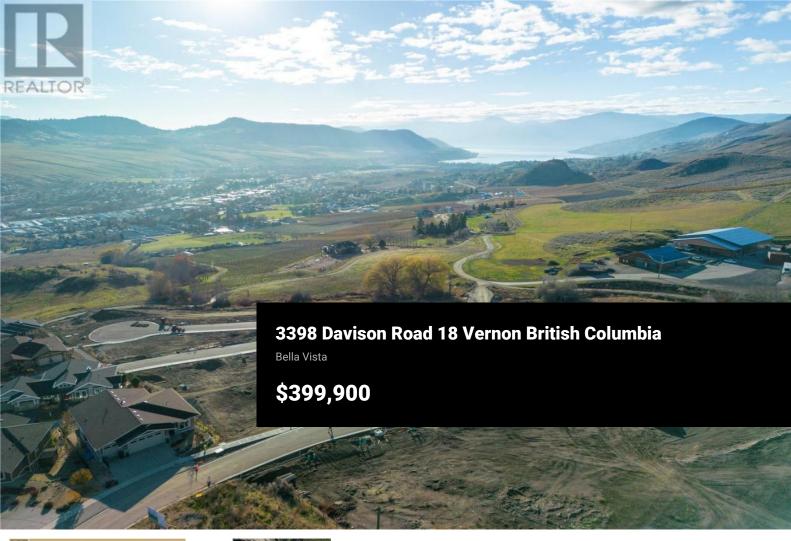

Turtle Mountain provides incredible Okanagan Lake and valley views. Live within the amazing nature Vernon has to offer while being only steps away from local amenities and the city's core. Enjoy also the Grey Canal hiking trail and mesmerizing Bella Vista views, world famous beaches, award winning wineries and spectacular golf courses. They are only minutes away! Tassie Creek Estate has been created to help celebrate all that this region has to offer. A stunning 5 acre park with all its beauty compliments the estate's area and outdoor living. Build your dream home the way you want with the builder you desire. Choose a customized layout, and take 20 months to build. The possibilities of this property are endless. (id:6769)