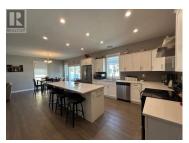

Best location in The Bow backing onto the courtyard and green grass space, centrally located rancher with 3 bedrooms and 2 baths. Open concept, bright kitchen with large island, stainless steel appliances, spacious dining room with easy access to patio with covered patio for those sunny days and fenced low maintenance yard. The main living space has lots of windows and high ceiling providing lots of light and a very spacious feel and electric fireplace for those cozy nights. The large master has a walk-in closet & ensuite with double sinks and walk in shower. Double car garage and clubhouse and outdoor patio for residence to share. Great location with a short walk to transit, parks and Cherrylane Mall. Pets allowed w/park approval, no age restriction no short-term rentals. Contingent to assignment of the lease. Land lease until 2166, no property transfer tax. (id:6769)