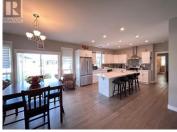

Best location in The Bow backing onto the courtyard and green grass space, centrally located rancher with 3 bedrooms and 2 baths. Open concept, bright kitchen with large island, stainless steel appliances, spacious dining room with easy access to patio with covered patio for those sunny days and fenced low maintenance yard. The main living space has lots of windows and high ceiling providing lots of light and a very spacious feel and electric fireplace for those cozy nights. The large master has a walk-in closet & ensuite with double sinks and walk in shower. Double car garage and clubhouse and outdoor patio for residence to share. Great location with a short walk to transit, parks and Cherrylane Mall. Pets allowed w/park approval, no age restriction no short-term rentals. Contingent to assignment of the lease. Land lease until 2166, no property transfer tax. (id:6769)