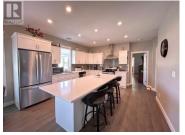

Best location in The Bow backing onto the courtyard and green grass space, centrally located rancher with 3 bedrooms and 2 baths. Open concept, bright kitchen with large island, stainless steel appliances, spacious dining room with easy access to patio with covered patio for those sunny days and fenced low maintenance yard. The main living space has lots of windows and high ceiling providing lots of light and a very spacious feel and electric fireplace for those cozy nights. The large master has a walk-in closet & ensuite with double sinks and walk in shower. Double car garage and clubhouse and outdoor patio for residence to share. Great location with a short walk to transit, parks and Cherrylane Mall. Pets allowed w/park approval, no age restriction no short-term rentals. Contingent to assignment of the lease. Land lease until 2166, no property transfer tax. (id:6769)