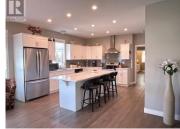

Best location in The Bow backing onto the courtyard and green grass space, centrally located rancher with 3 bedrooms and 2 baths. Open concept, bright kitchen with large island, stainless steel appliances, spacious dining room with easy access to patio with covered patio for those sunny days and fenced low maintenance yard. The main living space has lots of windows and high ceiling providing lots of light and a very spacious feel and electric fireplace for those cozy nights. The large master has a walk-in closet & ensuite with double sinks and walk in shower. Double car garage and clubhouse and outdoor patio for residence to share. Great location with a short walk to transit, parks and Cherrylane Mall. Pets allowed w/park approval, no age restriction no short-term rentals. Contingent to assignment of the lease. Land lease until 2166, no property transfer tax. (id:6769)