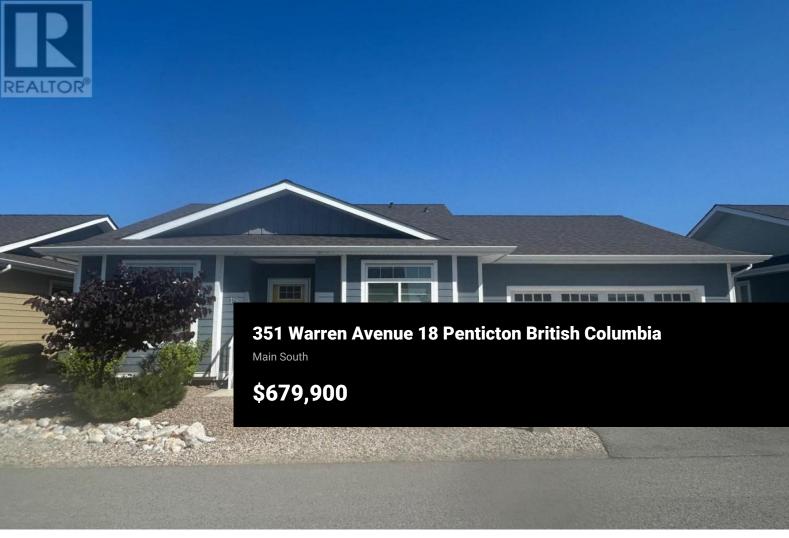

Best location in The Bow backing onto the courtyard and green grass space, centrally located rancher with 3 bedrooms and 2 baths. Open concept, bright kitchen with large island, stainless steel appliances, spacious dining room with easy access to patio with covered patio for those sunny days and fenced low maintenance yard. The main living space has lots of windows and high ceiling providing lots of light and a very spacious feel and electric fireplace for those cozy nights. The large master has a walk-in closet & ensuite with double sinks and walk in shower. Double car garage and clubhouse and outdoor patio for residence to share. Great location with a short walk to transit, parks and Cherrylane Mall. Pets allowed w/park approval, no age restriction no short-term rentals. Contingent to assignment of the lease. Land lease until 2166, no property transfer tax. (id:6769)