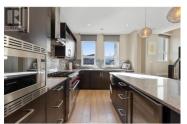

Priced well BELOW ASSESSED VALUE, this is your change to own a slice of luxury at this exclusive LAKEFRONT townhouse in the Lower Mission! Nestled between Manteo Resort and Rotary Beach, this stunning property offers the best of lakeside living and the complex exudes a high-end resort-style ambiance. This beautiful split-level corner unit features a geothermal heating and AC system, 2 very large and spacious bedrooms, and 3 full bathrooms. The open-concept layout was designed with entertaining in mind, seamlessly blending indoor and outdoor living, with bi-fold glass doors in the living room and primary bedroom. The grand kitchen boasts a Wolf gas range, large island, and built-in wine fridge. Outside, the back patio overlooks Rotary Beach and includes a built-in Napolean BBQ, perfect for al fresco dining. Parking is a breeze with a 1-car garage and 2 additional spots in front of the home. You're just steps outside your door to endless activities, nearby beaches and local restaurants. Take a dip in the private lakeside, heated infinity pool or hot tub overlooking the Lake. For boating enthusiasts, the unit includes your OWN personal BOAT SLIP, with a recently upgraded 8000lb lift that is just outside your door at the Eldorado Marina. Don't miss this opportunity to live the ultimate lakeside lifestyle in Kelowna at an incredible price. The Seller's are motivated to make your dre...