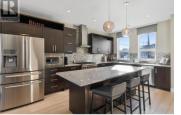

Priced well BELOW ASSESSED VALUE, this is your change to own a slice of luxury at this exclusive LAKEFRONT townhouse in the Lower Mission! Nestled between Manteo Resort and Rotary Beach, this stunning property offers the best of lakeside living and the complex exudes a high-end resort-style ambiance. This beautiful split-level corner unit features a geothermal heating and AC system, 2 very large and spacious bedrooms, and 3 full bathrooms. The open-concept layout was designed with entertaining in mind, seamlessly blending indoor and outdoor living, with bi-fold glass doors in the living room and primary bedroom. The grand kitchen boasts a Wolf gas range, large island, and built-in wine fridge. Outside, the back patio overlooks Rotary Beach and includes a built-in Napolean BBQ, perfect for al fresco dining. Parking is a breeze with a 1-car garage and 2 additional spots in front of the home. You're just steps outside your door to endless activities, nearby beaches and local restaurants. Take a dip in the private lakeside, heated infinity pool or hot tub overlooking the Lake. For boating enthusiasts, the unit includes your OWN personal BOAT SLIP, with a recently upgraded 8000lb lift that is just outside your door at the Eldorado Marina. Don't miss this opportunity to live the ultimate lakeside lifestyle in Kelowna at an incredible price. The Seller's are motivated to make your dre...