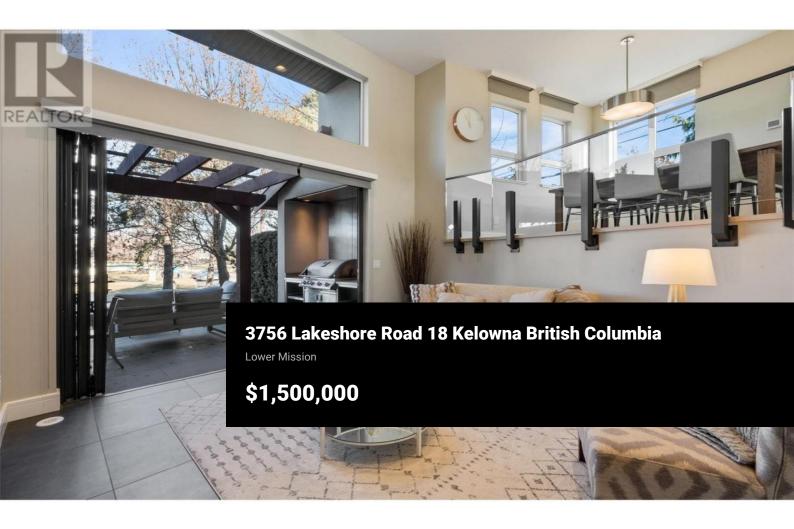

Priced well BELOW ASSESSED VALUE, this is your change to own a slice of luxury at this exclusive LAKEFRONT townhouse in the Lower Mission! Nestled between Manteo Resort and Rotary Beach, this stunning property offers the best of lakeside living and the complex exudes a high-end resort-style ambiance. This beautiful split-level corner unit features a geothermal heating and AC system, 2 very large and spacious bedrooms, and 3 full bathrooms. The open-concept layout was designed with entertaining in mind, seamlessly blending indoor and outdoor living, with bi-fold glass doors in the living room and primary bedroom. The grand kitchen boasts a Wolf gas range, large island, and built-in wine fridge. Outside, the back patio overlooks Rotary Beach and includes a built-in Napolean BBQ, perfect for al fresco dining. Parking is a breeze with a 1-car garage and 2 additional spots in front of the home. You're just steps outside your door to endless activities, nearby beaches and local restaurants. Take a dip in the private lakeside, heated infinity pool or hot tub overlooking the Lake. For boating enthusiasts, the unit includes your OWN personal BOAT SLIP, with a recently upgraded 8000lb lift that is just outside your door at the Eldorado Marina. Don't miss this opportunity to live the ultimate lakeside lifestyle in Kelowna at an incredible price. The Seller's are motivated to make your dre...