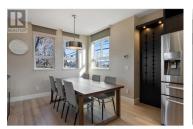

Priced well BELOW ASSESSED VALUE, this is your change to own a slice of luxury at this exclusive LAKEFRONT townhouse in the Lower Mission! Nestled between Manteo Resort and Rotary Beach, this stunning property offers the best of lakeside living and the complex exudes a high-end resort-style ambiance. This beautiful split-level corner unit features a geothermal heating and AC system, 2 very large and spacious bedrooms, and 3 full bathrooms. The open-concept layout was designed with entertaining in mind, seamlessly blending indoor and outdoor living, with bi-fold glass doors in the living room and primary bedroom. The grand kitchen boasts a Wolf gas range, large island, and built-in wine fridge. Outside, the back patio overlooks Rotary Beach and includes a built-in Napolean BBQ, perfect for al fresco dining. Parking is a breeze with a 1-car garage and 2 additional spots in front of the home. You're just steps outside your door to endless activities, nearby beaches and local restaurants. Take a dip in the private lakeside, heated infinity pool or hot tub overlooking the Lake. For boating enthusiasts, the unit includes your OWN personal BOAT SLIP, with a recently upgraded 8000lb lift that is just outside your door at the Eldorado Marina. Don't miss this opportunity to live the ultimate lakeside lifestyle in Kelowna at an incredible price. The Seller's are motivated to make your dre...