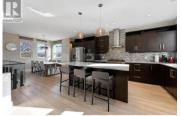

Priced well BELOW ASSESSED VALUE, this is your change to own a slice of luxury at this exclusive LAKEFRONT townhouse in the Lower Mission! Nestled between Manteo Resort and Rotary Beach, this stunning property offers the best of lakeside living and the complex exudes a high-end resort-style ambiance. This beautiful split-level corner unit features a geothermal heating and AC system, 2 very large and spacious bedrooms, and 3 full bathrooms. The open-concept layout was designed with entertaining in mind, seamlessly blending indoor and outdoor living, with bi-fold glass doors in the living room and primary bedroom. The grand kitchen boasts a Wolf gas range, large island, and built-in wine fridge. Outside, the back patio overlooks Rotary Beach and includes a built-in Napolean BBQ, perfect for al fresco dining. Parking is a breeze with a 1-car garage and 2 additional spots in front of the home. You're just steps outside your door to endless activities, nearby beaches and local restaurants. Take a dip in the private lakeside, heated infinity pool or hot tub overlooking the Lake. For boating enthusiasts, the unit includes your OWN personal BOAT SLIP, with a recently upgraded 8000lb lift that is just outside your door at the Eldorado Marina. Don't miss this opportunity to live the ultimate lakeside lifestyle in Kelowna at an incredible price. The Seller's are motivated to make your dre...