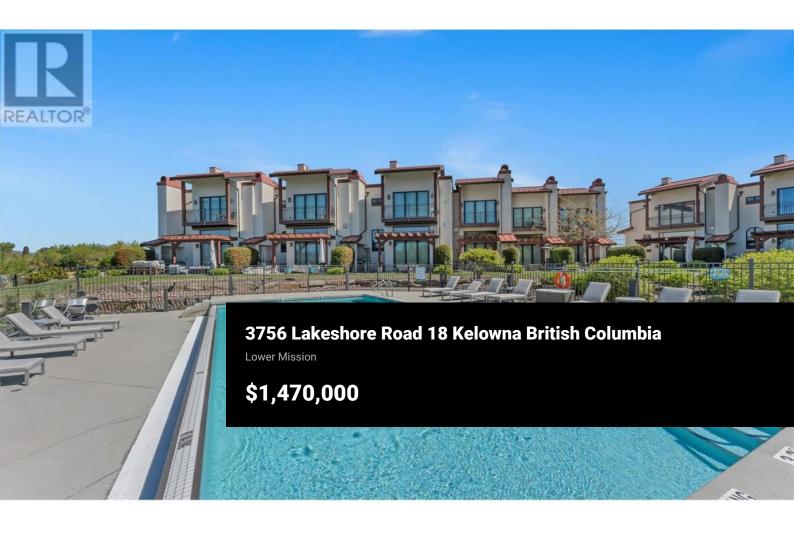

This is your chance to own a slice of luxury at this exclusive LAKEFRONT townhouse in the Lower Mission! Nestled between Manteo Resort and Rotary Beach, this stunning property offers the best of lakeside living and the complex exudes a high-end resort-style ambiance. This beautiful split-level corner unit features a geothermal heating and AC system, 2 very large and spacious bedrooms, and 3 full bathrooms. The open-concept layout was designed with entertaining in mind, seamlessly blending indoor and outdoor living, with bi-fold glass doors in the living room and primary bedroom. The grand kitchen boasts a Wolf gas range, large island, and built-in wine fridge. Outside, the back patio overlooks Rotary Beach and includes a built-in Napolean BBQ, perfect for al fresco dining. Parking is a breeze with a 1-car garage and 2 additional spots in front of the home. You're just steps outside your door to endless activities, nearby beaches and local restaurants. Take a dip in the private lakeside, heated infinity pool or hot tub overlooking the Lake. For boating enthusiasts, the unit includes your OWN personal BOAT SLIP, with a recently upgraded 8000lb lift that is just outside your door at the Eldorado Marina. Don't miss this opportunity to live the ultimate lakeside lifestyle in Kelowna at an incredible price. The Seller's are motivated to make your dream of living on the lake a reality...