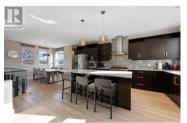

This is your chance to own a slice of luxury at this exclusive LAKEFRONT townhouse in the Lower Mission! Nestled between Manteo Resort and Rotary Beach, this stunning property offers the best of lakeside living and the complex exudes a high-end resort-style ambiance. This beautiful split-level corner unit features a geothermal heating and AC system, 2 very large and spacious bedrooms, and 3 full bathrooms. The open-concept layout was designed with entertaining in mind, seamlessly blending indoor and outdoor living, with bi-fold glass doors in the living room and primary bedroom. The grand kitchen boasts a Wolf gas range, large island, and built-in wine fridge. Outside, the back patio overlooks Rotary Beach and includes a built-in Napolean BBQ, perfect for al fresco dining. Parking is a breeze with a 1-car garage and 2 additional spots in front of the home. You're just steps outside your door to endless activities, nearby beaches and local restaurants. Take a dip in the private lakeside, heated infinity pool or hot tub overlooking the Lake. For boating enthusiasts, the unit includes your OWN personal BOAT SLIP, with a recently upgraded 8000lb lift that is just outside your door at the Eldorado Marina. Don't miss this opportunity to live the ultimate lakeside lifestyle in Kelowna at an incredible price. The Seller's are motivated to make your dream of living on the lake a reality...