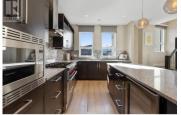

This is your chance to own a slice of luxury at this exclusive LAKEFRONT townhouse in the Lower Mission! Nestled between Manteo Resort and Rotary Beach, this stunning property offers the best of lakeside living and the complex exudes a high-end resort-style ambiance. This beautiful split-level corner unit features a geothermal heating and AC system, 2 very large and spacious bedrooms, and 3 full bathrooms. The open-concept layout was designed with entertaining in mind, seamlessly blending indoor and outdoor living, with bi-fold glass doors in the living room and primary bedroom. The grand kitchen boasts a Wolf gas range, large island, and built-in wine fridge. Outside, the back patio overlooks Rotary Beach and includes a built-in Napolean BBQ, perfect for al fresco dining. Parking is a breeze with a 1-car garage and 2 additional spots in front of the home. You're just steps outside your door to endless activities, nearby beaches and local restaurants. Take a dip in the private lakeside, heated infinity pool or hot tub overlooking the Lake. For boating enthusiasts, the unit includes your OWN personal BOAT SLIP, with a recently upgraded 8000lb lift that is just outside your door at the Eldorado Marina. Don't miss this opportunity to live the ultimate lakeside lifestyle in Kelowna at an incredible price. The Seller's are motivated to make your dream of living on the lake a reality...