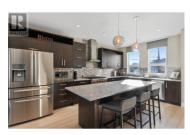

This is your chance to own a slice of luxury at this exclusive LAKEFRONT townhouse in the Lower Mission! Nestled between Manteo Resort and Rotary Beach, this stunning property offers the best of lakeside living and the complex exudes a high-end resort-style ambiance. This beautiful split-level corner unit features a geothermal heating and AC system, 2 very large and spacious bedrooms, and 3 full bathrooms. The open-concept layout was designed with entertaining in mind, seamlessly blending indoor and outdoor living, with bi-fold glass doors in the living room and primary bedroom. The grand kitchen boasts a Wolf gas range, large island, and built-in wine fridge. Outside, the back patio overlooks Rotary Beach and includes a built-in Napolean BBQ, perfect for al fresco dining. Parking is a breeze with a 1-car garage and 2 additional spots in front of the home. You're just steps outside your door to endless activities, nearby beaches and local restaurants. Take a dip in the private lakeside, heated infinity pool or hot tub overlooking the Lake. For boating enthusiasts, the unit includes your OWN personal BOAT SLIP, with a recently upgraded 8000lb lift that is just outside your door at the Eldorado Marina. Don't miss this opportunity to live the ultimate lakeside lifestyle in Kelowna at an incredible price. The Seller's are motivated to make your dream of living on the lake a reality...