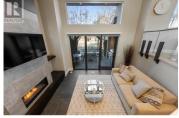

This is your chance to own a slice of luxury at this exclusive LAKEFRONT townhouse in the Lower Mission! Nestled between Manteo Resort and Rotary Beach, this stunning property offers the best of lakeside living and the complex exudes a high-end resort-style ambiance. This beautiful split-level corner unit features a geothermal heating and AC system, 2 very large and spacious bedrooms, and 3 full bathrooms. The open-concept layout was designed with entertaining in mind, seamlessly blending indoor and outdoor living, with bi-fold glass doors in the living room and primary bedroom. The grand kitchen boasts a Wolf gas range, large island, and built-in wine fridge. Outside, the back patio overlooks Rotary Beach and includes a built-in Napolean BBQ, perfect for al fresco dining. Parking is a breeze with a 1-car garage and 2 additional spots in front of the home. You're just steps outside your door to endless activities, nearby beaches and local restaurants. Take a dip in the private lakeside, heated infinity pool or hot tub overlooking the Lake. For boating enthusiasts, the unit includes your OWN personal BOAT SLIP, with a recently upgraded 8000lb lift that is just outside your door at the Eldorado Marina. Don't miss this opportunity to live the ultimate lakeside lifestyle in Kelowna at an incredible price. The Seller's are motivated to make your dream of living on the lake a reality...