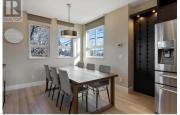

This is your chance to own a slice of luxury at this exclusive LAKEFRONT townhouse in the Lower Mission! Nestled between Manteo Resort and Rotary Beach, this stunning property offers the best of lakeside living and the complex exudes a high-end resort-style ambiance. This beautiful split-level corner unit features a geothermal heating and AC system, 2 very large and spacious bedrooms, and 3 full bathrooms. The open-concept layout was designed with entertaining in mind, seamlessly blending indoor and outdoor living, with bi-fold glass doors in the living room and primary bedroom. The grand kitchen boasts a Wolf gas range, large island, and built-in wine fridge. Outside, the back patio overlooks Rotary Beach and includes a built-in Napolean BBQ, perfect for al fresco dining. Parking is a breeze with a 1-car garage and 2 additional spots in front of the home. You're just steps outside your door to endless activities, nearby beaches and local restaurants. Take a dip in the private lakeside, heated infinity pool or hot tub overlooking the Lake. For boating enthusiasts, the unit includes your OWN personal BOAT SLIP, with a recently upgraded 8000lb lift that is just outside your door at the Eldorado Marina. Don't miss this opportunity to live the ultimate lakeside lifestyle in Kelowna at an incredible price. The Seller's are motivated to make your dream of living on the lake a reality...