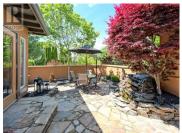

This SW facing, end unit townhome with walk out basement has been totally upgraded and renovated including high end, wide plank vinyl flooring and neutral cream toned paint for a seamless flow from room to room. Modern touches such as black hardware and faucets, and professional Hunter-Douglas window treatments add elegance to the open floorplan with high ceilings and large windows. Stepping in from the flagstone courtyard with water feature and greenery, the foyer is spacious and inviting. The main living space boasts a fireplace feature wall with 6 ft linear electric fireplace, and the attached dining area is perfect for formal entertaining with access to a covered deck with custom awnings. Bright, functional kitchen with granite counters, s/s appliances and great storage. Attached is the flexible morning room with french doors leading to the courtyard. The king sized primary bedroom offers a large window seat, balcony access, and spa-like ensuite with quartz counter tops, duel sinks, mirrored wall, and large tub and shower. A den/office, powder room, and laundry complete this level. A central decorative staircase leads you down to the lower level living space with cozy carpet, large windows and access to a covered patio. Also on this lower floor are 2 additional bedrooms including a spacious guest suite with garden views. This level is completed by a full bathroom and HUG...