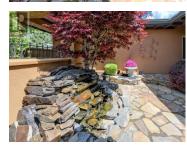

This SW facing, end unit townhome with walk out basement has been totally upgraded and renovated including high end, wide plank vinyl flooring and neutral cream toned paint for a seamless flow from room to room. Modern touches such as black hardware and faucets, and professional Hunter-Douglas window treatments add elegance to the open floorplan with high ceilings and large windows. Stepping in from the flagstone courtyard with water feature and greenery, the foyer is spacious and inviting. The main living space boasts a fireplace feature wall with 6 ft linear electric fireplace, and the attached dining area is perfect for formal entertaining with access to a covered deck with custom awnings. Bright, functional kitchen with granite counters, s/s appliances and great storage. Attached is the flexible morning room with french doors leading to the courtyard. The king sized primary bedroom offers a large window seat, balcony access, and spa-like ensuite with quartz counter tops, duel sinks, mirrored wall, and large tub and shower. A den/office, powder room, and laundry complete this level. A central decorative staircase leads you down to the lower level living space with cozy carpet, large windows and access to a covered patio. Also on this lower floor are 2 additional bedrooms including a spacious guest suite with garden views. This level is completed by a full bathroom and HUG...