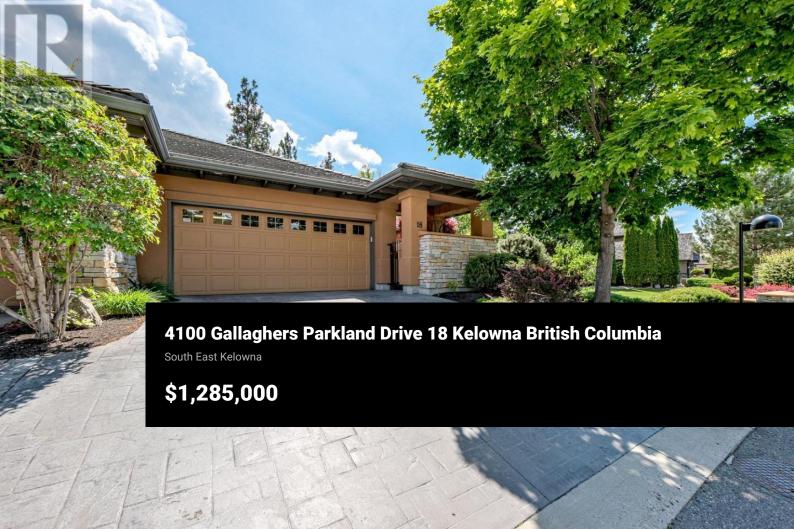

This SW facing, end unit townhome with walk out basement has been totally upgraded and renovated including high end, wide plank vinyl flooring and neutral cream toned paint for a seamless flow from room to room. Modern touches such as black hardware and faucets, and professional Hunter-Douglas window treatments add elegance to the open floorplan with high ceilings and large windows. Stepping in from the flagstone courtyard with water feature and greenery, the foyer is spacious and inviting. The main living space boasts a fireplace feature wall with 6 ft linear electric fireplace, and the attached dining area is perfect for formal entertaining with access to a covered deck with custom awnings. Bright, functional kitchen with granite counters, s/s appliances and great storage. Attached is the flexible morning room with french doors leading to the courtyard. The king sized primary bedroom offers a large window seat, balcony access, and spa-like ensuite with quartz counter tops, duel sinks, mirrored wall, and large tub and shower. A den/office, powder room, and laundry complete this level. A central decorative staircase leads you down to the lower level living space with cozy carpet, large windows and access to a covered patio. Also on this lower floor are 2 additional bedrooms including a spacious guest suite with garden views. This level is completed by a full bathroom and HUG...