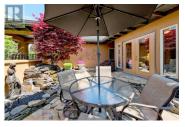

This SW facing, end unit townhome with walk out basement has been totally upgraded and renovated including high end, wide plank vinyl flooring and neutral cream toned paint for a seamless flow from room to room. Modern touches such as black hardware and faucets, and professional Hunter-Douglas window treatments add elegance to the open floorplan with high ceilings and large windows. Stepping in from the flagstone courtyard with water feature and greenery, the foyer is spacious and inviting. The main living space boasts a fireplace feature wall with 6 ft linear electric fireplace, and the attached dining area is perfect for formal entertaining with access to a covered deck with custom awnings. Bright, functional kitchen with granite counters, s/s appliances and great storage. Attached is the flexible morning room with french doors leading to the courtyard. The king sized primary bedroom offers a large window seat, balcony access, and spa-like ensuite with quartz counter tops, duel sinks, mirrored wall, and large tub and shower. A den/office, powder room, and laundry complete this level. A central decorative staircase leads you down to the lower level living space with cozy carpet, large windows and access to a covered patio. Also on this lower floor are 2 additional bedrooms including a spacious guest suite with garden views. This level is completed by a full bathroom and HUG...