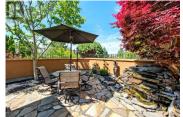

This SW facing, end unit townhome with walk out basement has been totally upgraded and renovated including high end, wide plank vinyl flooring and neutral cream toned paint for a seamless flow from room to room. Modern touches such as black hardware and faucets, and professional Hunter-Douglas window treatments add elegance to the open floorplan with high ceilings and large windows. Stepping in from the flagstone courtyard with water feature and greenery, the foyer is spacious and inviting. The main living space boasts a fireplace feature wall with 6 ft linear electric fireplace, and the attached dining area is perfect for formal entertaining with access to a covered deck with custom awnings. Bright, functional kitchen with granite counters, s/s appliances and great storage. Attached is the flexible morning room with french doors leading to the courtyard. The king sized primary bedroom offers a large window seat, balcony access, and spa-like ensuite with quartz counter tops, duel sinks, mirrored wall, and large tub and shower. A den/office, powder room, and laundry complete this level. A central decorative staircase leads you down to the lower level living space with cozy carpet, large windows and access to a covered patio. Also on this lower floor are 2 additional bedrooms including a spacious guest suite with garden views. This level is completed by a full bathroom and HUG...