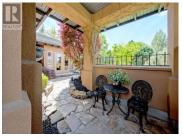

This SW facing, end unit townhome with walk out basement has been totally upgraded and renovated including high end, wide plank vinyl flooring and neutral cream toned paint for a seamless flow from room to room. Modern touches such as black hardware and faucets, and professional Hunter-Douglas window treatments add elegance to the open floorplan with high ceilings and large windows. Stepping in from the flagstone courtyard with water feature and greenery, the foyer is spacious and inviting. The main living space boasts a fireplace feature wall with 6 ft linear electric fireplace, and the attached dining area is perfect for formal entertaining with access to a covered deck with custom awnings. Bright, functional kitchen with granite counters, s/s appliances and great storage. Attached is the flexible morning room with french doors leading to the courtyard. The king sized primary bedroom offers a large window seat, balcony access, and spa-like ensuite with quartz counter tops, duel sinks, mirrored wall, and large tub and shower. A den/office, powder room, and laundry complete this level. A central decorative staircase leads you down to the lower level living space with cozy carpet, large windows and access to a covered patio. Also on this lower floor are 2 additional bedrooms including a spacious guest suite with garden views. This level is completed by a full bathroom and HUG...