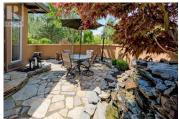

This SW facing, end unit townhome with walk out basement has been totally upgraded and renovated including high end, wide plank vinyl flooring and neutral cream toned paint for a seamless flow from room to room. Modern touches such as black hardware and faucets, and professional Hunter-Douglas window treatments add elegance to the open floorplan with high ceilings and large windows. Stepping in from the flagstone courtyard with water feature and greenery, the foyer is spacious and inviting. The main living space boasts a fireplace feature wall with 6 ft linear electric fireplace, and the attached dining area is perfect for formal entertaining with access to a covered deck with custom awnings. Bright, functional kitchen with granite counters, s/s appliances and great storage. Attached is the flexible morning room with french doors leading to the courtyard. The king sized primary bedroom offers a large window seat, balcony access, and spa-like ensuite with quartz counter tops, duel sinks, mirrored wall, and large tub and shower. A den/office, powder room, and laundry complete this level. A central decorative staircase leads you down to the lower level living space with cozy carpet, large windows and access to a covered patio. Also on this lower floor are 2 additional bedrooms including a spacious guest suite with garden views. This level is completed by a full bathroom and HUG...