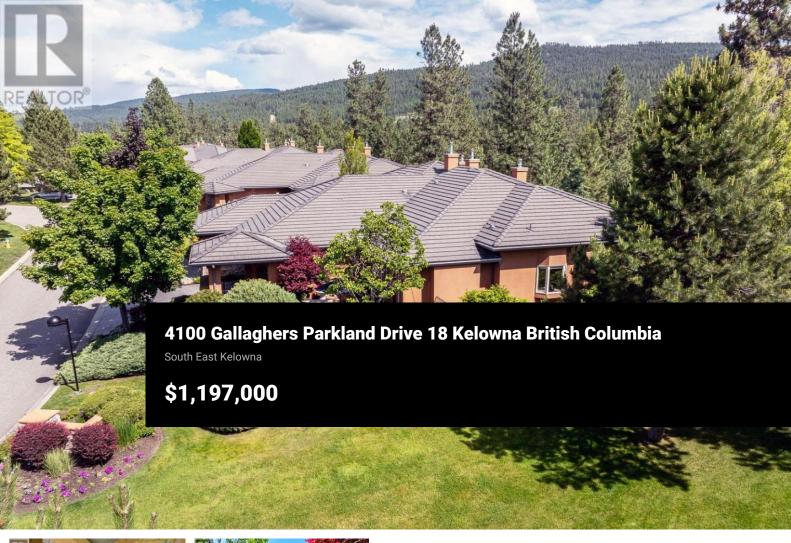

This SW facing, end unit townhome with walk out basement has been totally upgraded and renovated including high end, wide plank vinyl flooring and neutral cream toned paint for a seamless flow from room to room. Modern touches such as black hardware and faucets, and professional Hunter-Douglas window treatments add elegance to the open floorplan with high ceilings and large windows. Stepping in from the flagstone courtyard with water feature and greenery, the foyer is spacious and inviting. The main living space boasts a fireplace feature wall with 6 ft linear electric fireplace, and the attached dining area is perfect for formal entertaining with access to a covered deck with custom awnings. Bright, functional kitchen with granite counters, s/s appliances and great storage. Attached is the flexible morning room with french doors leading to the courtyard. The king sized primary bedroom offers a large window seat, balcony access, and spa-like ensuite with quartz counter tops, duel sinks, mirrored wall, and large tub and shower. A den/office, powder room, and laundry complete this level. A central decorative staircase leads you down to the lower level living space with cozy carpet, large windows and access to a covered patio. Also on this lower floor are 2 additional bedrooms including a spacious guest suite with garden views. This level is completed by a full bathroom and HUG...