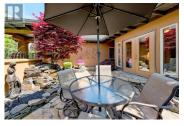

This SW facing, end unit townhome with walk out basement has been totally upgraded and renovated including high end, wide plank vinyl flooring and neutral cream toned paint for a seamless flow from room to room. Modern touches such as black hardware and faucets, and professional Hunter-Douglas window treatments add elegance to the open floorplan with high ceilings and large windows. Stepping in from the flagstone courtyard with water feature and greenery, the foyer is spacious and inviting. The main living space boasts a fireplace feature wall with 6 ft linear electric fireplace, and the attached dining area is perfect for formal entertaining with access to a covered deck with custom awnings. Bright, functional kitchen with granite counters, s/s appliances and great storage. Attached is the flexible morning room with french doors leading to the courtyard. The king sized primary bedroom offers a large window seat, balcony access, and spa-like ensuite with quartz counter tops, duel sinks, mirrored wall, and large tub and shower. A den/office, powder room, and laundry complete this level. A central decorative staircase leads you down to the lower level living space with cozy carpet, large windows and access to a covered patio. Also on this lower floor are 2 additional bedrooms including a spacious guest suite with garden views. This level is completed by a full bathroom and HUG...