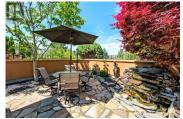

This SW facing, end unit townhome with walk out basement has been totally upgraded and renovated including high end, wide plank vinyl flooring and neutral cream toned paint for a seamless flow from room to room. Modern touches such as black hardware and faucets, and professional Hunter-Douglas window treatments add elegance to the open floorplan with high ceilings and large windows. Stepping in from the flagstone courtyard with water feature and greenery, the foyer is spacious and inviting. The main living space boasts a fireplace feature wall with 6 ft linear electric fireplace, and the attached dining area is perfect for formal entertaining with access to a covered deck with custom awnings. Bright, functional kitchen with granite counters, s/s appliances and great storage. Attached is the flexible morning room with french doors leading to the courtyard. The king sized primary bedroom offers a large window seat, balcony access, and spa-like ensuite with quartz counter tops, duel sinks, mirrored wall, and large tub and shower. A den/office, powder room, and laundry complete this level. A central decorative staircase leads you down to the lower level living space with cozy carpet, large windows and access to a covered patio. Also on this lower floor are 2 additional bedrooms including a spacious guest suite with garden views. This level is completed by a full bathroom and HUG...