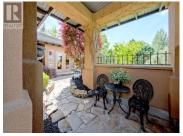

This SW facing, end unit townhome with walk out basement has been totally upgraded and renovated including high end, wide plank vinyl flooring and neutral cream toned paint for a seamless flow from room to room. Modern touches such as black hardware and faucets, and professional Hunter-Douglas window treatments add elegance to the open floorplan with high ceilings and large windows. Stepping in from the flagstone courtyard with water feature and greenery, the foyer is spacious and inviting. The main living space boasts a fireplace feature wall with 6 ft linear electric fireplace, and the attached dining area is perfect for formal entertaining with access to a covered deck with custom awnings. Bright, functional kitchen with granite counters, s/s appliances and great storage. Attached is the flexible morning room with french doors leading to the courtyard. The king sized primary bedroom offers a large window seat, balcony access, and spa-like ensuite with quartz counter tops, duel sinks, mirrored wall, and large tub and shower. A den/office, powder room, and laundry complete this level. A central decorative staircase leads you down to the lower level living space with cozy carpet, large windows and access to a covered patio. Also on this lower floor are 2 additional bedrooms including a spacious guest suite with garden views. This level is completed by a full bathroom and HUG...