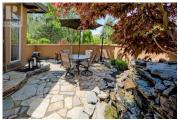

This SW facing, end unit townhome with walk out basement has been totally upgraded and renovated including high end, wide plank vinyl flooring and neutral cream toned paint for a seamless flow from room to room. Modern touches such as black hardware and faucets, and professional Hunter-Douglas window treatments add elegance to the open floorplan with high ceilings and large windows. Stepping in from the flagstone courtyard with water feature and greenery, the foyer is spacious and inviting. The main living space boasts a fireplace feature wall with 6 ft linear electric fireplace, and the attached dining area is perfect for formal entertaining with access to a covered deck with custom awnings. Bright, functional kitchen with granite counters, s/s appliances and great storage. Attached is the flexible morning room with french doors leading to the courtyard. The king sized primary bedroom offers a large window seat, balcony access, and spa-like ensuite with quartz counter tops, duel sinks, mirrored wall, and large tub and shower. A den/office, powder room, and laundry complete this level. A central decorative staircase leads you down to the lower level living space with cozy carpet, large windows and access to a covered patio. Also on this lower floor are 2 additional bedrooms including a spacious guest suite with garden views. This level is completed by a full bathroom and HUG...