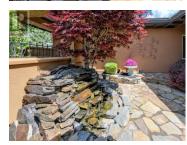

This SW facing, end unit townhome with walk out basement has been totally upgraded and renovated including high end, wide plank vinyl flooring and neutral cream toned paint for a seamless flow from room to room. Modern touches such as black hardware and faucets, and professional Hunter-Douglas window treatments add elegance to the open floorplan with high ceilings and large windows. Stepping in from the flagstone courtyard with water feature and greenery, the foyer is spacious and inviting. The main living space boasts a fireplace feature wall with 6 ft linear electric fireplace, and the attached dining area is perfect for formal entertaining with access to a covered deck with custom awnings. Bright, functional kitchen with granite counters, s/s appliances and great storage. Attached is the flexible morning room with french doors leading to the courtyard. The king sized primary bedroom offers a large window seat, balcony access, and spa-like ensuite with quartz counter tops, duel sinks, mirrored wall, and large tub and shower. A den/office, powder room, and laundry complete this level. A central decorative staircase leads you down to the lower level living space with cozy carpet, large windows and access to a covered patio. Also on this lower floor are 2 additional bedrooms including a spacious guest suite with garden views. This level is completed by a full bathroom and HUG...