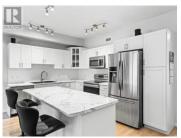

Large on space, smart on layout--18 - 92 Iskoot is ready for you! This 1,848 sqft, energy-efficient townhome serves up 3 bedrooms, 2.5 bathrooms, 2 living spaces, and a flexible layout that's ideal for families or shared living. Enjoy open-concept main floor living with 9' ceilings, a comfortable living room with a large window, and a corner kitchen with crisp white cabinetry, tiled backsplash, and island. The dining space and 2pc bath round out the main level. Upstairs, you'll find a second living area that works perfectly as a TV room, office, or play space. The primary bedroom includes a walk-in closet and full ensuite with double vanities, while two more bedrooms share a 4pc bathroom. Second-floor laundry is convenient, and the heated single garage plus two front parking spaces is a nice bonus. Fully fenced yard with patio backing onto treed green space. Close to parks, playgrounds, trails, an elementary school, and Whistle Bend's growing amenities. Condo fees: \$443.13/month. (id:6769)