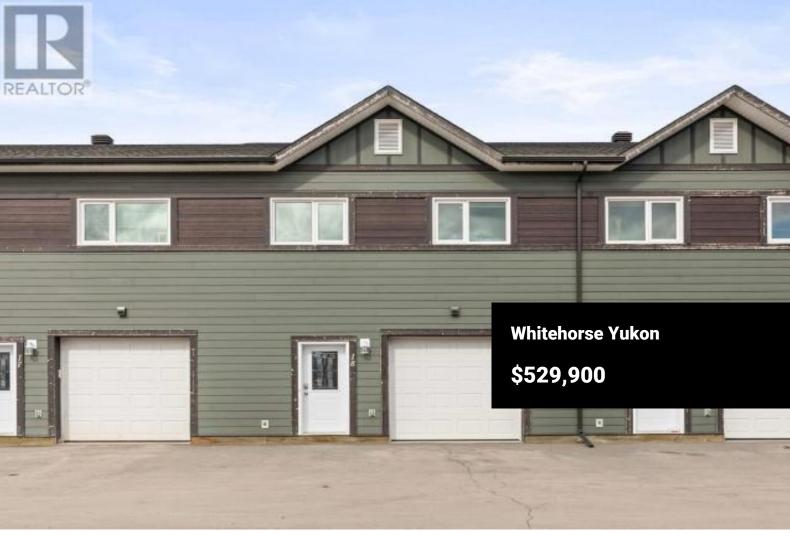

Large on space, smart on layout--18 - 92 Iskoot is ready for you! This 1,848 sqft, energy-efficient townhome serves up 3 bedrooms, 2.5 bathrooms, 2 living spaces, and a flexible layout that's ideal for families or shared living. Enjoy open-concept main floor living with 9' ceilings, a comfortable living room with a large window, and a corner kitchen with crisp white cabinetry, tiled backsplash, and island. The dining space and 2pc bath round out the main level. Upstairs, you'll find a second living area that works perfectly as a TV room, office, or play space. The primary bedroom includes a walk-in closet and full ensuite with double vanities, while two more bedrooms share a 4pc bathroom. Second-floor laundry is convenient, and the heated single garage plus two front parking spaces is a nice bonus. Fully fenced yard with patio backing onto treed green space. Close to parks, playgrounds, trails, an elementary school, and Whistle Bend's growing amenities. Condo fees: \$443.13/month. (id:6769)