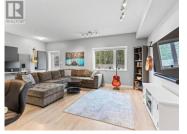

Large on space, smart on layout--18 - 92 Iskoot is ready for you! This 1,848 sqft, energy-efficient townhome serves up 3 bedrooms, 2.5 bathrooms, 2 living spaces, and a flexible layout that's ideal for families or shared living. Enjoy open-concept main floor living with 9' ceilings, a comfortable living room with a large window, and a corner kitchen with crisp white cabinetry, tiled backsplash, and island. The dining space and 2pc bath round out the main level. Upstairs, you'll find a second living area that works perfectly as a TV room, office, or play space. The primary bedroom includes a walk-in closet and full ensuite with double vanities, while two more bedrooms share a 4pc bathroom. Second-floor laundry is convenient, and the heated single garage plus two front parking spaces is a nice bonus. Fully fenced yard with patio backing onto treed green space. Close to parks, playgrounds, trails, an elementary school, and Whistle Bend's growing amenities. Condo fees: \$443.13/month. (id:6769)