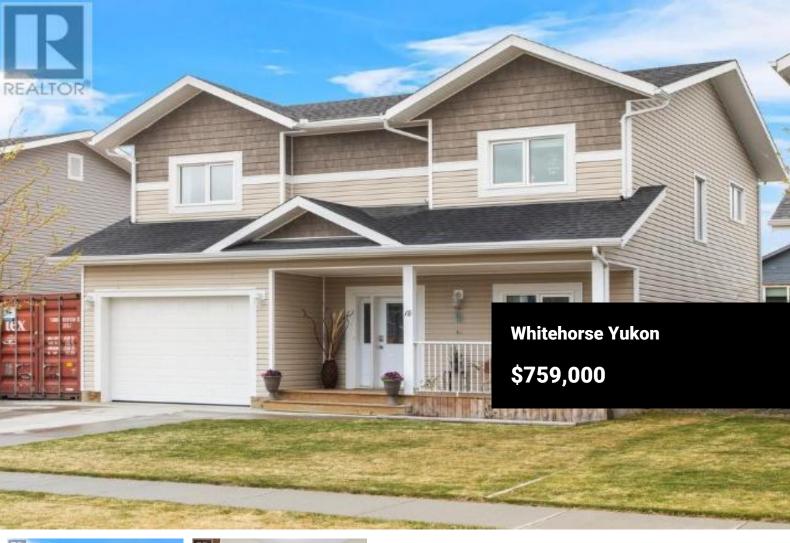

Attractive 4-bedroom family house that checks the boxes! The functional 2-storey layout offers a family room, laundry and 3 bedrooms all upstairs w/ the primary bedroom hosting a large walk-in closet & 5-pc ensuite. Main level has 9' ceiling and offers an open concept layout, large peninsula kitchen w/ pantry, 4th bedroom, powder room and access to rear deck. Attached garage, RV parking, fenced & landscaped yard, directly across from local park, close to transit and elementary school. Features include 52'x131' lot, double concrete drive, triple pane windows, TGI floor joists, S/S appliances and a 4' crawlspace. (id:6769)