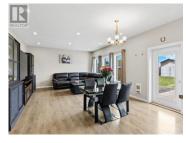

Attractive 4-bedroom family house that checks the boxes! The functional 2-storey layout offers a family room, laundry and 3 bedrooms all upstairs w/ the primary bedroom hosting a large walk-in closet & 5-pc ensuite. Main level has 9' ceiling and offers an open concept layout, large peninsula kitchen w/ pantry, 4th bedroom, powder room and access to rear deck. Attached garage, RV parking, fenced & landscaped yard, directly across from local park, close to transit and elementary school. Features include 52'x131' lot, double concrete drive, triple pane windows, TGI floor joists, S/S appliances and a 4' crawlspace. (id:6769)