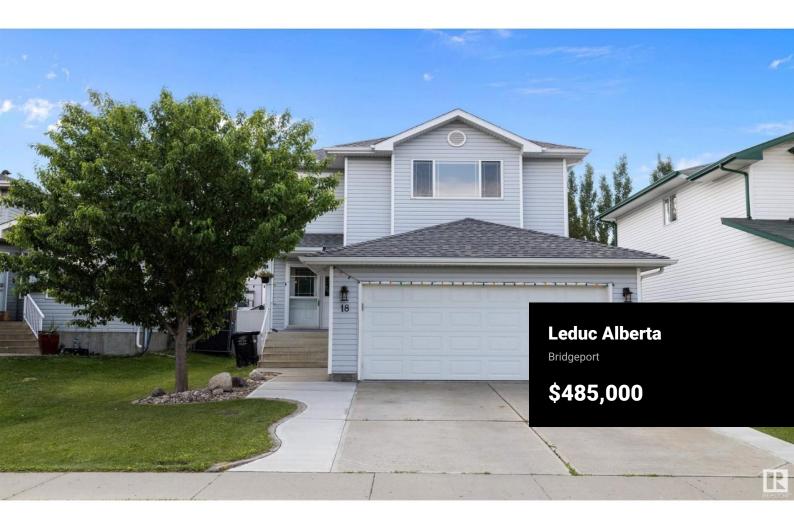

Welcome home to this family-friendly gem in Bridgeport! The main floor features updated lighting and vinyl plank flooring, a spacious living room with gas fireplace, and a large dining nook that opens to the backyard. The kitchen offers updated countertops, a centre island, and corner pantry - perfect for busy households. You'll also find main floor laundry and a convenient 2 pc bath. Upstairs are 3 bedrooms including a spacious primary with a 4 pc ensuite and walk-in closet, plus another full 4 pc bath. The finished basement has a rec room and room to add another bathroom. Enjoy the outdoors with a fully fenced yard, 2-tiered deck, RV parking, 2 sheds, and alley access. Located near parks, playgrounds, walking paths, and shopping. Additional updates include central A/C and a heated double attached garage with epoxy flooring this home is ready for you to move in and enjoy! (id:6769)