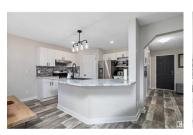

Welcome home to this family-friendly gem in Bridgeport! The main floor features updated lighting and vinyl plank flooring, a spacious living room with gas fireplace, and a large dining nook that opens to the backyard. The kitchen offers updated countertops, a centre island, and corner pantry - perfect for busy households. You'll also find main floor laundry and a convenient 2 pc bath. Upstairs are 3 bedrooms including a spacious primary with a 4 pc ensuite and walk-in closet, plus another full 4 pc bath. The finished basement has a rec room and room to add another bathroom. Enjoy the outdoors with a fully fenced yard, 2-tiered deck, RV parking, 2 sheds, and alley access. Located near parks, playgrounds, walking paths, and shopping. Additional updates include central A/C and a heated double attached garage with epoxy flooring this home is ready for you to move in and enjoy! (id:6769)