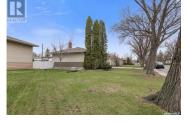

Welcome to 18 Halleran Crescent! This well-maintained, original-owner home is nestled on a quiet crescent in Coronation Park, close to schools, north Regina amenities, as well as easy access to the Ring Road & Lewvan Dr. Situated on a reverse pie-shaped lot, the property showcases great curb appeal with a large exposed aggregate driveway leading to a double detached garage (insulated and drywalled), composite siding, pebble stone front step, and a generous sized front lawn. Inside, the main floor offers 990 sq ft of functional living space with three bedrooms, a 4-piece bathroom, a bright and efficient kitchen/dining area, and a large comfortable living room. The basement extends your living space with a large bedroom (note: window does not meet current egress standards), a spacious family room, 3-piece bathroom, a versatile storage/play/craft room & a combined laundry/furnace room. The backyard is a great space to enjoy summer with a large patio, lawn, garden area, and a handy shed tucked behind the garage. This inviting home awaits its next owner. Contact your buyers agent for more information & to book your own personal viewing. (id:6769)