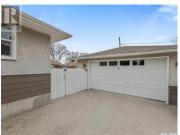

Welcome to 18 Halleran Crescent! This well-maintained, original-owner home is nestled on a quiet crescent in Coronation Park, close to schools, north Regina amenities, as well as easy access to the Ring Road & Lewvan Dr. Situated on a reverse pie-shaped lot, the property showcases great curb appeal with a large exposed aggregate driveway leading to a double detached garage (insulated and drywalled), composite siding, pebble stone front step, and a generous sized front lawn. Inside, the main floor offers 990 sq ft of functional living space with three bedrooms, a 4-piece bathroom, a bright and efficient kitchen/dining area, and a large comfortable living room. The basement extends your living space with a large bedroom (note: window does not meet current egress standards), a spacious family room, 3-piece bathroom, a versatile storage/play/craft room & a combined laundry/furnace room. The backyard is a great space to enjoy summer with a large patio, lawn, garden area, and a handy shed tucked behind the garage. This inviting home awaits its next owner. Contact your buyers agent for more information & to book your own personal viewing. (id:6769)