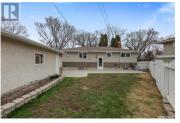

Welcome to 18 Halleran Crescent! This well-maintained, original-owner home is nestled on a quiet crescent in Coronation Park, close to schools, north Regina amenities, as well as easy access to the Ring Road & Lewvan Dr. Situated on a reverse pie-shaped lot, the property showcases great curb appeal with a large exposed aggregate driveway leading to a double detached garage (insulated and drywalled), composite siding, pebble stone front step, and a generous sized front lawn. Inside, the main floor offers 990 sq ft of functional living space with three bedrooms, a 4-piece bathroom, a bright and efficient kitchen/dining area, and a large comfortable living room. The basement extends your living space with a large bedroom (note: window does not meet current egress standards), a spacious family room, 3-piece bathroom, a versatile storage/play/craft room & a combined laundry/furnace room. The backyard is a great space to enjoy summer with a large patio, lawn, garden area, and a handy shed tucked behind the garage. This inviting home awaits its next owner. Contact your buyers agent for more information & to book your own personal viewing. (id:6769)