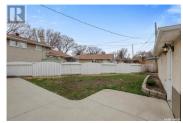

Welcome to 18 Halleran Crescent! This well-maintained, original-owner home is nestled on a quiet crescent in Coronation Park, close to schools, north Regina amenities, as well as easy access to the Ring Road & Lewvan Dr. Situated on a reverse pie-shaped lot, the property showcases great curb appeal with a large exposed aggregate driveway leading to a double detached garage (insulated and drywalled), composite siding, pebble stone front step, and a generous sized front lawn. Inside, the main floor offers 990 sq ft of functional living space with three bedrooms, a 4-piece bathroom, a bright and efficient kitchen/dining area, and a large comfortable living room. The basement extends your living space with a large bedroom (note: window does not meet current egress standards), a spacious family room, 3-piece bathroom, a versatile storage/play/craft room & a combined laundry/furnace room. The backyard is a great space to enjoy summer with a large patio, lawn, garden area, and a handy shed tucked behind the garage. This inviting home awaits its next owner. Contact your buyers agent for more information & to book your own personal viewing. (id:6769)