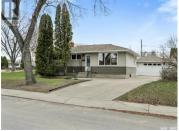

Welcome to 18 Halleran Crescent! This well-maintained, original-owner home is nestled on a quiet crescent in Coronation Park, close to schools, north Regina amenities, as well as easy access to the Ring Road & Lewvan Dr. Situated on a reverse pie-shaped lot, the property showcases great curb appeal with a large exposed aggregate driveway leading to a double detached garage (insulated and drywalled), composite siding, pebble stone front step, and a generous sized front lawn. Inside, the main floor offers 990 sq ft of functional living space with three bedrooms, a 4-piece bathroom, a bright and efficient kitchen/dining area, and a large comfortable living room. The basement extends your living space with a large bedroom (note: window does not meet current egress standards), a spacious family room, 3-piece bathroom, a versatile storage/play/craft room & a combined laundry/furnace room. The backyard is a great space to enjoy summer with a large patio, lawn, garden area, and a handy shed tucked behind the garage. This inviting home awaits its next owner. Contact your buyers agent for more information & to book your own personal viewing. (id:6769)