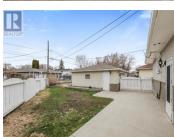

Welcome to 18 Halleran Crescent! This well-maintained, original-owner home is nestled on a quiet crescent in Coronation Park, close to schools, north Regina amenities, as well as easy access to the Ring Road & Lewvan Dr. Situated on a reverse pie-shaped lot, the property showcases great curb appeal with a large exposed aggregate driveway leading to a double detached garage (insulated and drywalled), composite siding, pebble stone front step, and a generous sized front lawn. Inside, the main floor offers 990 sq ft of functional living space with three bedrooms, a 4-piece bathroom, a bright and efficient kitchen/dining area, and a large comfortable living room. The basement extends your living space with a large bedroom (note: window does not meet current egress standards), a spacious family room, 3-piece bathroom, a versatile storage/play/craft room & a combined laundry/furnace room. The backyard is a great space to enjoy summer with a large patio, lawn, garden area, and a handy shed tucked behind the garage. This inviting home awaits its next owner. Contact your buyers agent for more information & to book your own personal viewing. (id:6769)