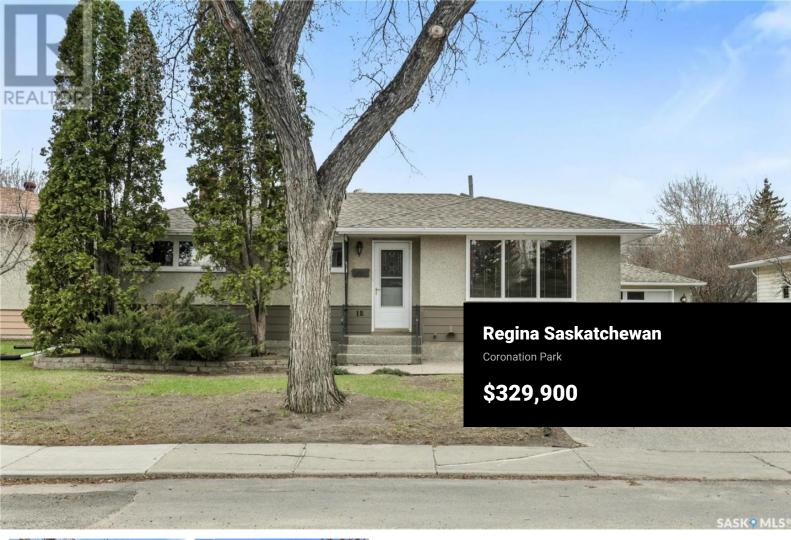

Welcome to 18 Halleran Crescent! This well-maintained, original-owner home is nestled on a quiet crescent in Coronation Park, close to schools, north Regina amenities, as well as easy access to the Ring Road & Lewvan Dr. Situated on a reverse pie-shaped lot, the property showcases great curb appeal with a large exposed aggregate driveway leading to a double detached garage (insulated and drywalled), composite siding, pebble stone front step, and a generous sized front lawn. Inside, the main floor offers 990 sq ft of functional living space with three bedrooms, a 4-piece bathroom, a bright and efficient kitchen/dining area, and a large comfortable living room. The basement extends your living space with a large bedroom (note: window does not meet current egress standards), a spacious family room, 3-piece bathroom, a versatile storage/play/craft room & a combined laundry/furnace room. The backyard is a great space to enjoy summer with a large patio, lawn, garden area, and a handy shed tucked behind the garage. This inviting home awaits its next owner. Contact your buyers agent for more information & to book your own personal viewing. (id:6769)