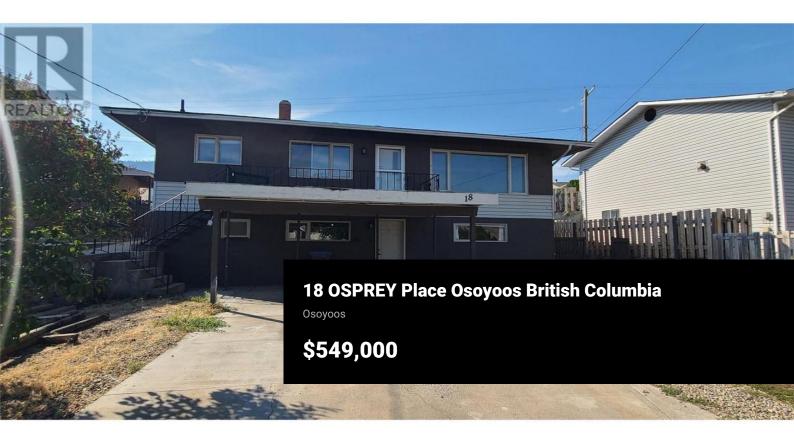

Located on a NO THRU ROAD, this house offers access from both Osprey Place and Nighthawk Drive. This house has 3 bedrooms on the upper floor and enough room for more on the lower floor. This home is located close to the Osoyoos Arena, Elementary School and Safari Beach. A home like this would benefit from an update and improvements, but it does have great potential and is on an amazing lot of .214 acres in total. This house has a new furnace, a 44x61 foot backyard, and a large front yard with plenty of parking. If you're interested in viewing, feel free to call to book your showing. However, please note that all measurements provided are approximate and the buyer should verify them independently if important. (The tenant pays \$1800 + utilities per month) (id:6769)