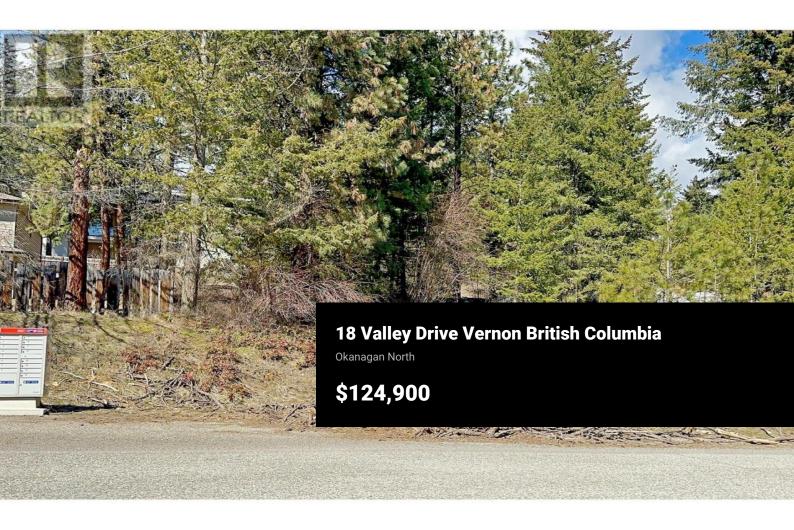

Listed BELOW Assessed Value! This 0.22 acre property located in the popular Westshore Estates offers 90 feet of frontage and would be the perfect spot to build a walkout Rancher style home. The private setting provides peace and tranquility for those looking to 'get away from it all' but still be within 30 minutes of Vernon, or 40 minutes of West Kelowna. Power and water are ready to be connected at the lot line. Rest and relax during the star-filled nights while the local deer quietly roam the mountainside of Westshore Estates. This property has a beautiful view of Okanagan Lake to the east, which offers great fishing, boating, and swimming with boat launches nearby. Access from front OR rear of property. Fintry Provincial Park is a mere 15 minute drive and offers camping, swimming, kayaking, canoeing, wildlife viewing, and 2km of lakeshore / waterfront! Must be seen to be fully appreciated. Secure your slice of ""Okanagan Living"" now! (id:6769)