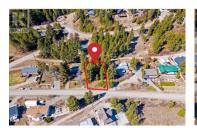

Listed BELOW Assessed Value! This 0.22 acre property located in the popular Westshore Estates offers 90 feet of frontage and would be the perfect spot to build a walkout Rancher style home. The private setting provides peace and tranquility for those looking to 'get away from it all' but still be within 30 minutes of Vernon, or 40 minutes of West Kelowna. Power and water are ready to be connected at the lot line. Rest and relax during the star-filled nights while the local deer quietly roam the mountainside of Westshore Estates. This property has a beautiful view of Okanagan Lake to the east, which offers great fishing, boating, and swimming with boat launches nearby. Access from front OR rear of property. Fintry Provincial Park is a mere 15 minute drive and offers camping, swimming, kayaking, canoeing, wildlife viewing, and 2km of lakeshore / waterfront! Must be seen to be fully appreciated. Secure your slice of ""Okanagan Living"" now! (id:6769)