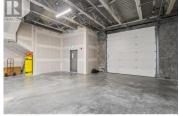

Unit 180 provides a great opportunity to own a total of 2,947 SF of I2 industrial space with 2,100 SF on the main floor and 847 SF on the mezzanine.

Conveniently situated in the Airport Business Park, this prime location is right off Highway 97 and minutes from Kelowna International Airport, UBCO and Downtown Kelowna. The unit is made up of insulated concrete tilt-up panels with a 24' clear ceiling height, 12' x 12' grade-level loading doors and is ready for immediate occupancy. (id:6769)