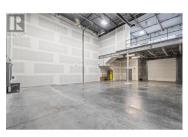

Unit 180 provides a great opportunity to own a total of 2,947 SF of I2 industrial space with 2,100 SF on the main floor and 847 SF on the mezzanine.

Conveniently situated in the Airport Business Park, this prime location is right off Highway 97 and minutes from Kelowna International Airport, UBCO and Downtown Kelowna. The unit is made up of insulated concrete tilt-up panels with a 24' clear ceiling height, 12' x 12' grade-level loading doors and is ready for immediate occupancy. (id:6769)