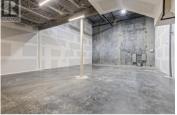

Unit 180 provides a great opportunity to own a total of 2,947 SF of I2 industrial space with 2,100 SF on the main floor and 847 SF on the mezzanine.

Conveniently situated in the Airport Business Park, this prime location is right off Highway 97 and minutes from Kelowna International Airport, UBCO and Downtown Kelowna. The unit is made up of insulated concrete tilt-up panels with a 24' clear ceiling height, 12' x 12' grade-level loading doors and is ready for immediate occupancy. (id:6769)