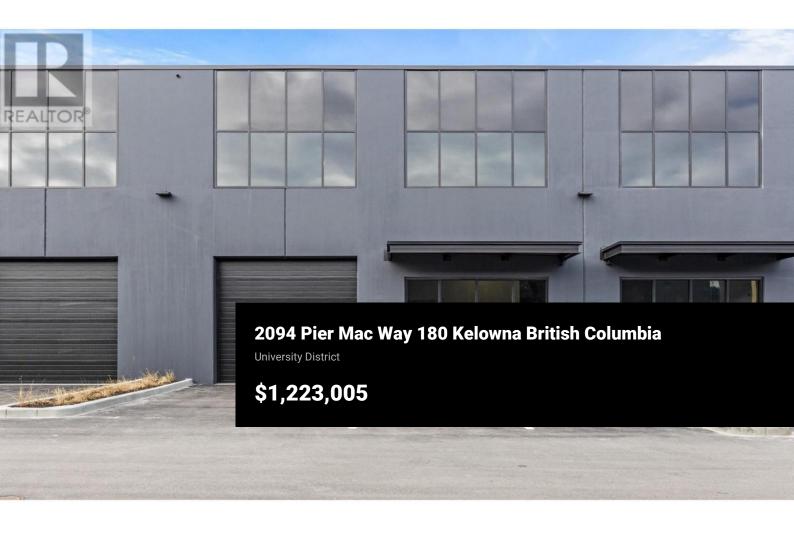

Unit 180 provides a great opportunity to own a total of 2,947 SF of I2 industrial space with 2,100 SF on the main floor and 847 SF on the mezzanine.

Conveniently situated in the Airport Business Park, this prime location is right off Highway 97 and minutes from Kelowna International Airport, UBCO and Downtown Kelowna. The unit is made up of insulated concrete tilt-up panels with a 24' clear ceiling height, 12' x 12' grade-level loading doors and is ready for immediate occupancy. (id:6769)