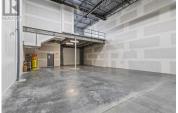

Unit 180 provides a great opportunity to own a total of 2,947 SF of I2 industrial space with 2,100 SF on the main floor and 847 SF on the mezzanine.

Conveniently situated in the Airport Business Park, this prime location is right off Highway 97 and minutes from Kelowna International Airport, UBCO and Downtown Kelowna. The unit is made up of insulated concrete tilt-up panels with a 24' clear ceiling height, 12' x 12' grade-level loading doors and is ready for immediate occupancy. (id:6769)