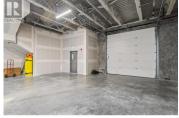

Unit 180 provides a great opportunity to own a total of 2,947 SF of I2 industrial space with 2,100 SF on the main floor and 847 SF on the mezzanine. Conveniently situated in the Airport Business Park, this prime location is right off Highway 97 and minutes from Kelowna International Airport, UBCO and Downtown Kelowna. The unit is made up of insulated concrete tilt-up panels with a 24' clear ceiling height, 12' x 12' grade-level loading doors and is ready for immediate occupancy. (id:6769)