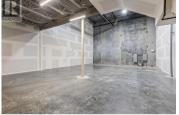

Unit 180 provides a great opportunity to own a total of 2,947 SF of I2 industrial space with 2,100 SF on the main floor and 847 SF on the mezzanine. Conveniently situated in the Airport Business Park, this prime location is right off Highway 97 and minutes from Kelowna International Airport, UBCO and Downtown Kelowna. The unit is made up of insulated concrete tilt-up panels with a 24' clear ceiling height, 12' x 12' grade-level loading doors and is ready for immediate occupancy. (id:6769)