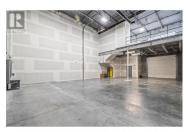

Unit 180 provides a great opportunity to own a total of 2,947 SF of I2 industrial space with 2,100 SF on the main floor and 847 SF on the mezzanine. Conveniently situated in the Airport Business Park, this prime location is right off Highway 97 and minutes from Kelowna International Airport, UBCO and Downtown Kelowna. The unit is made up of insulated concrete tilt-up panels with a 24' clear ceiling height, 12' x 12' grade-level loading doors and is ready for immediate occupancy. (id:6769)