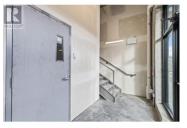

Unit 180 provides a great opportunity to own a total of 2,947 SF of I2 industrial space with 2,100 SF on the main floor and 847 SF on the mezzanine. Conveniently situated in the Airport Business Park, this prime location is right off Highway 97 and minutes from Kelowna International Airport, UBCO and Downtown Kelowna. The unit is made up of insulated concrete tilt-up panels with a 24' clear ceiling height, 12' x 12' grade-level loading doors and is ready for immediate occupancy. (id:6769)