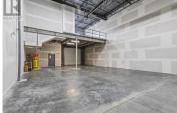

Unit 180 provides a great opportunity to own a total of 2,947 SF of I2 industrial space with 2,100 SF on the main floor and 847 SF on the mezzanine. Conveniently situated in the Airport Business Park, this prime location is right off Highway 97 and minutes from Kelowna International Airport, UBCO and Downtown Kelowna. The unit is made up of insulated concrete tilt-up panels with a 24' clear ceiling height, 12' x 12' grade-level loading doors and is ready for immediate occupancy. (id:6769)