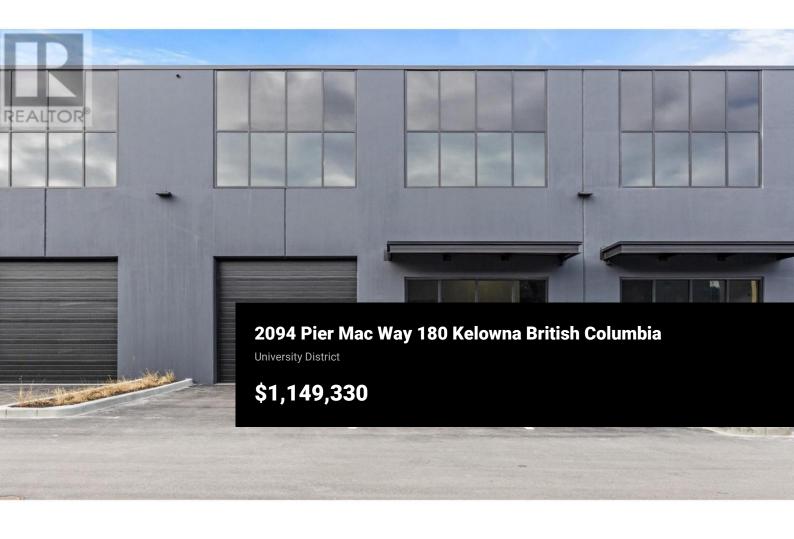

Unit 180 provides a great opportunity to own a total of 2,947 SF of I2 industrial space with 2,100 SF on the main floor and 847 SF on the mezzanine. Conveniently situated in the Airport Business Park, this prime location is right off Highway 97 and minutes from Kelowna International Airport, UBCO and Downtown Kelowna. The unit is made up of insulated concrete tilt-up panels with a 24' clear ceiling height, 12' x 12' grade-level loading doors and is ready for immediate occupancy. (id:6769)